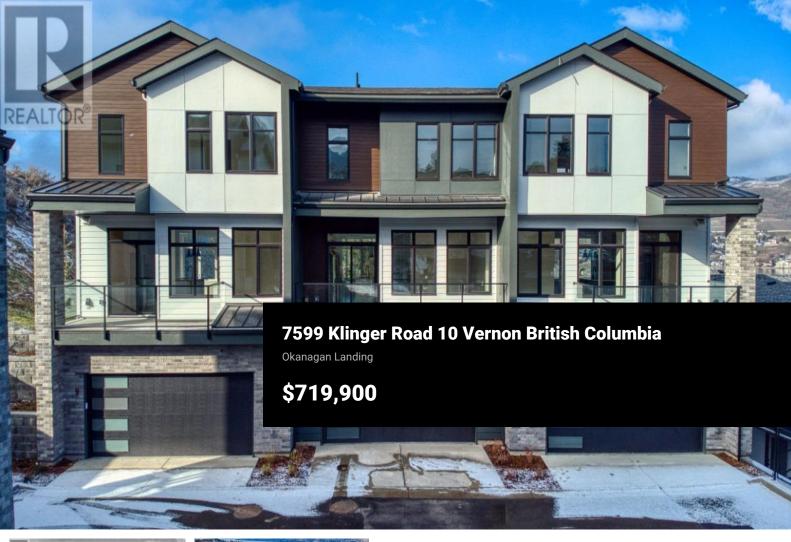

OKANAGAN LIVING IS NOW MORE ATTAINABLE at Sailview by Carrington Communities! These beautiful townhomes are ideally located less than a 10-minute walk from Paddlewheel Park and Okanagan Lake, close proximity to schools, parks, shopping, restaurants, groceries, golf courses, the Vernon Yacht Club, and Silver Star Ski Resort—everything you need for a vibrant lifestyle! From the moment you step through the covered front entry or park in your double car attached garage, you'll feel the luxury of this thoughtfully designed home. The main floor welcomes you with an open-concept layout, featuring a sizeable kitchen with a 6pc appliance package, a spacious dining area, a den, and a great room with large windows that open up to a generous balcony—perfect for enjoying the views and fresh air. The carefully planned second floor has 2 secondary bedrooms, laundry (machines included) and the primary with 4 pc ensuite and WIC (id:6769)