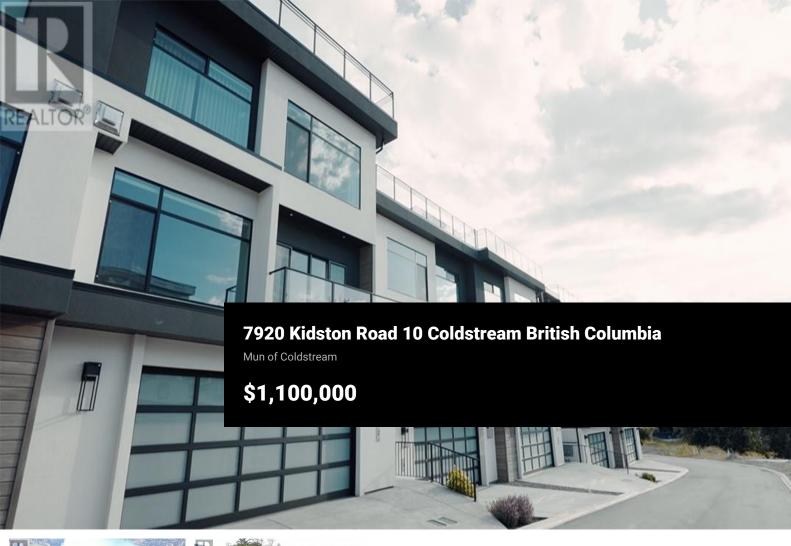

Priced Below assessed value these units will not last!!! View our Show Home today!! The Monarch at Lake Kalamalka is Coldstream's Newest Community nestled into one of the last Mature Neighbourhoods. This Gorgeous 4.5 Acres is tucked away and directly across from the Striking Teal Waters of world-renowned Lake Kalamalka and Boasts 40 Luxury Semi-Detached Homes masterfully built by Brentwell Construction. Each Home showcases approximately 3300sqft of Designer Finishings from Copper & Oak Design. Floor to Ceiling Windows take in the View, an Executive Kitchen complete with Stainless Steel Appliances and an Elevator to take you to the Roof Top Patio where you will sink into your Hot Tub at the end of a long day or Simply Enjoy your Time with Friends while Entertaining in Style truly Embracing your Outdoor Living! Executive Master bedroom with 5 pc ensuite & walk-in closet, 2 additional bedrooms, Den/Office & Double Car Garage. Choose Grade Level Entry or Walk Up. Choose from Two Colour Pallets put together. Moments walk to Lake, Parks, and Recreation. (id:6769)