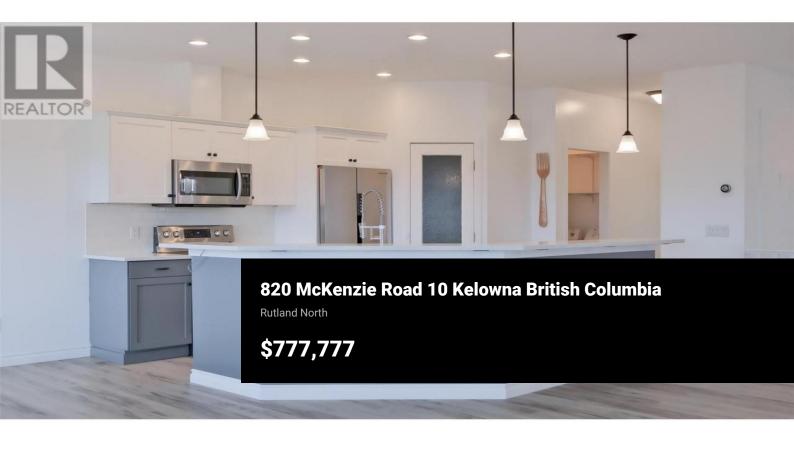

AMAZING VALUE - PRICED BELOW BC ASSESSMENT (796K) & QUICK POSSESSION POSSIBLE! Are you looking for hassle-free living, flat driveway for 2 vehicles, plus a double garage with 18ft wide door, 3beds/3baths, 9' ceilings, 2750sqft with option for a 4th bedroom, quick possession? This exquisite END-UNIT, rancher walkout townhouse, nestled within the "The Ridge" development, is a true gem offering panoramic views. Enjoy only 1 shared wall and abundant green space, allowing for a sense of privacy. Recent upgrades include NEW FRIDGE, QUARTZ COUNTERTOPS, SINK+FAUCET, freshly painted, gleaming vinyl plank flooring throughout the kitchen/living/foyer areas, and new carpets. 2019 hot water tank, and 2023 A/C. The main floor presents an open-concept layout, seamlessly connecting the kitchen, dining area, and living room. A guest bedroom or office, along with a full bathroom, offer flexibility. The primary bedroom boasts tray ceilings and patio doors leading to a covered deck that overlooks the stunning vistas, complete with sunshades & BBQ gas hookup. A 4-piece ensuite enhances the primary bedroom's appeal. Descending to the lower level, you'll find a spacious family room, one bedroom, full bathroom, provide ample accommodation options. Access to the lower patio completes the lower level's charm. Location-wise, the property is conveniently situated only 400m away from a bus stop, and le...