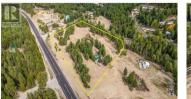

This 5.65 acre highway frontage property is being offered for sale and would be perfect for a road side commercial, residential or mixed use project! Taking advantage of the long straight section of the highway with excellent frontage and visibility to make your dream a reality. In an area with a huge potential for passing traffic and increasing amount of residential properties in the immediate area its a great location for a roadside use. General store, gas station, multifamily? There are endless possibilities for someone with a creative vision. If desired, it can be purchased in conjunction with the 5.11 acres listed next door at 6386 Highway 33 for a massive 10.76 acres development site. Call for more info! (id:6769)