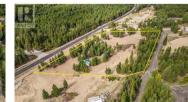

This 5.65 acre highway frontage property is being offered for sale and would be perfect for a road side commercial, residential or mixed use project! Taking advantage of the long straight section of the highway with excellent frontage and visibility to make your dream a reality. In an area with a huge potential for passing traffic and increasing amount of residential properties in the immediate area its a great location for a roadside use. General store, gas station, multifamily? There are endless possibilities for someone with a creative vision. If desired, it can be purchased in conjunction with the 5.11 acres listed next door at 6386 Highway 33 for a massive 10.76 acres development site. Call for more info! (id:6769)