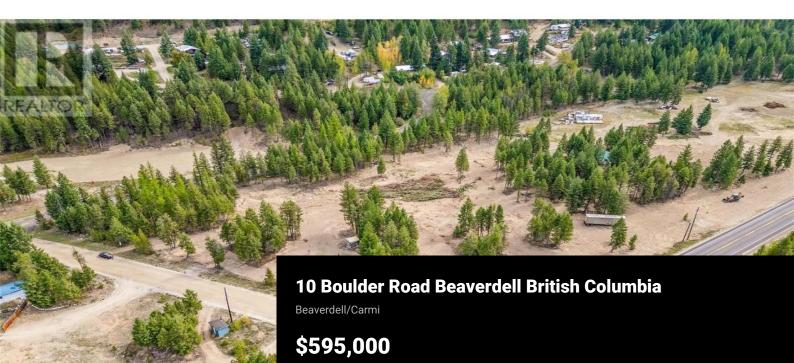

This 5.65 acre highway frontage property is being offered for sale and would be perfect for a road side commercial, residential or mixed use project! Taking advantage of the long straight section of the highway with excellent frontage and visibility to make your dream a reality. In an area with a huge potential for passing traffic and increasing amount of residential properties in the immediate area its a great location for a roadside use. General store, gas station, multifamily? There are endless possibilities for someone with a creative vision. If desired, it can be purchased in conjunction with the 5.11 acres listed next door at 6386 Highway 33 for a massive 10.76 acres development site. Call for more info! (id:6769)