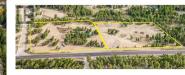

## \$495,000

This 5.65 acre highway frontage property is being offered for sale and would be perfect for a road side commercial, residential or mixed use project! Taking advantage of the long straight section of the highway with excellent frontage and visibility to make your dream a reality. In an area with a huge potential for passing traffic and increasing amount of residential properties in the immediate area its a great location for a roadside use. General store, gas station, multifamily? There are endless possibilities for someone with a creative vision. If desired, it can be purchased in conjunction with the 5.11 acres listed next door at 6386 Highway 33 for a massive 10.76 acres development site. Call for more info! (id:6769)