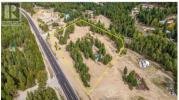

## \$495,000

This 5.65 acre highway frontage property is being offered for sale and would be perfect for a road side commercial, residential or mixed use project! Taking advantage of the long straight section of the highway with excellent frontage and visibility to make your dream a reality. In an area with a huge potential for passing traffic and increasing amount of residential properties in the immediate area its a great location for a roadside use. General store, gas station, multifamily? There are endless possibilities for someone with a creative vision. If desired, it can be purchased in conjunction with the 5.11 acres listed next door at 6386 Highway 33 for a massive 10.76 acres development site. Call for more info! (id:6769)