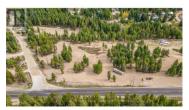

## \$495,000

This 5.65 acre highway frontage property is being offered for sale and would be perfect for a road side commercial, residential or mixed use project! Taking advantage of the long straight section of the highway with excellent frontage and visibility to make your dream a reality. In an area with a huge potential for passing traffic and increasing amount of residential properties in the immediate area its a great location for a roadside use. General store, gas station, multifamily? There are endless possibilities for someone with a creative vision. If desired, it can be purchased in conjunction with the 5.11 acres listed next door at 6386 Highway 33 for a massive 10.76 acres development site. Call for more info! (id:6769)