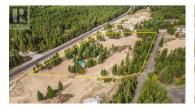

## \$495,000

This 5.65 acre highway frontage property is being offered for sale and would be perfect for a road side commercial, residential or mixed use project! Taking advantage of the long straight section of the highway with excellent frontage and visibility to make your dream a reality. In an area with a huge potential for passing traffic and increasing amount of residential properties in the immediate area its a great location for a roadside use. General store, gas station, multifamily? There are endless possibilities for someone with a creative vision. If desired, it can be purchased in conjunction with the 5.11 acres listed next door at 6386 Highway 33 for a massive 10.76 acres development site. Call for more info! (id:6769)