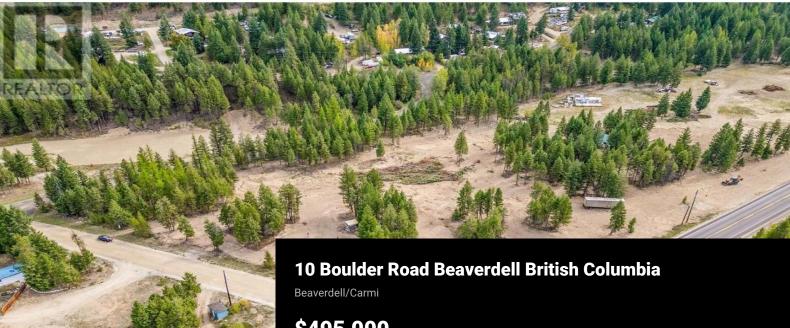

## \$495,000

This 5.65 acre highway frontage property is being offered for sale and would be perfect for a road side commercial, residential or mixed use project! Taking advantage of the long straight section of the highway with excellent frontage and visibility to make your dream a reality. In an area with a huge potential for passing traffic and increasing amount of residential properties in the immediate area its a great location for a roadside use. General store, gas station, multifamily? There are endless possibilities for someone with a creative vision. If desired, it can be purchased in conjunction with the 5.11 acres listed next door at 6386 Highway 33 for a massive 10.76 acres development site. Call for more info! (id:6769)