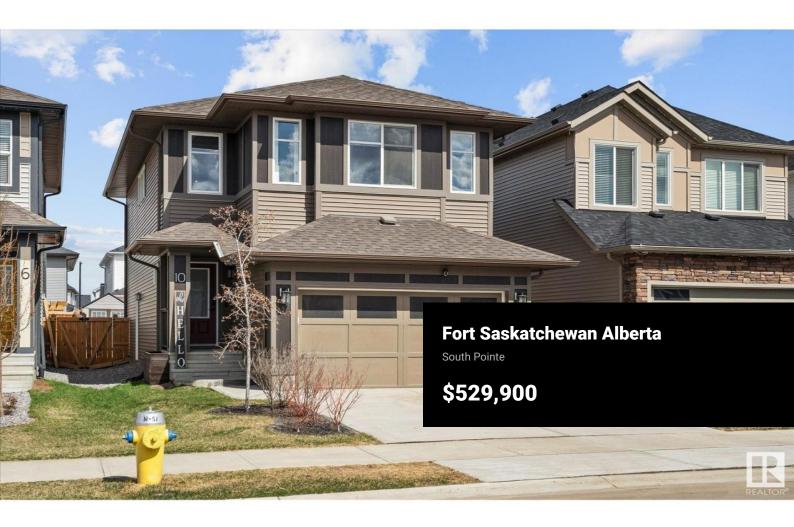

(id:6769)

Phone: (780) 970-4655 http://www.darylappleton.ca/

Steps from Southpointe School (K-9) and minutes to shopping, trails, and more, this beautiful 2-storey home offers 3+1 bedrooms, 3.5 baths, a fully finished basement (with separate side entry), and a double attached garage. The open-concept main level features 9' ceilings, vinyl plank flooring, and large windows that flood the space with natural light. The kitchen showcases quartz countertops, ample cabinetry, stainless steel appliances, and a generous island, perfect for entertaining. The dining and living areas flow seamlessly together with sunny, spacious vibes which look out onto the deck and yard. Upstairs you'll find a nice bonus nook, laundry, two additional bedrooms, and a stunning primary suite with a 5-piece ensuite featuring a soaker tub, stand-up