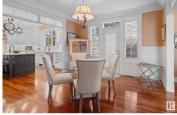

STUNNING ARCHITECTURAL DESIGN for those with good taste! Nearly 5000 sq. ft. of dvp living area. AMAZING KITCHEN refurbished fall, 2022, by Towne and Countree Kitchens cost \$140,000!! Stunning Cambria Quartz countertops w. baking station. Custom pullouts, gorgeous backsplash tiles, jaw-dropping island w. sink, high-end stainless appliances, Wolf induction range, and copper hoodfan. Adjacent living room w. gas fireplace. Elegant dining. Several den possibilities. 3 + 1 bedrooms with upper loft area ideal for a 5th bedroom or den. Master ensuite is a spa with its own steam shower. Fully developed basement with infloor heating, family room, large bedroom, and full bathroom. Two newer furnances and A/C ('21). Triple attached garage heated w. treated floors, potential to stack a 4th car. Brick exterior is elegant. Concrete roof. Large pie-shaped lot w. fruit trees and mature landscaping. 5 minute to Sturgeon Hospital and Henday. Walk to river valley and farmers' market. Perfect home for Exec. couple. (id:6769)