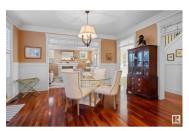

STUNNING ARCHITECTURAL DESIGN for those with good taste! Nearly 5000 sq. ft. of dvp living area. AMAZING KITCHEN refurbished fall, 2022, by Towne and Countree Kitchens cost \$140,000!! Stunning Cambria Quartz countertops w. baking station. Custom pullouts, gorgeous backsplash tiles, jaw-dropping island w. sink, high-end stainless appliances, Wolf induction range, and copper hoodfan. Adjacent living room w. gas fireplace. Elegant dining. Several den possibilities. 3 + 1 bedrooms with upper loft area ideal for a 5th bedroom or den. Master ensuite is a spa with its own steam shower. Fully developed basement with infloor heating, family room, large bedroom, and full bathroom. Two newer furnances and A/C ('21). Triple attached garage heated w. treated floors, potential to stack a 4th car. Brick exterior is elegant. Concrete roof. Large pie-shaped lot w. fruit trees and mature landscaping. 5 minute to Sturgeon Hospital and Henday. Walk to river valley and farmers' market. Perfect home for Exec. couple. (id:6769)