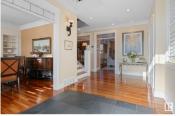

STUNNING ARCHITECTURAL DESIGN for those with good taste! Nearly 5000 sq. ft. of dvp living area. AMAZING KITCHEN refurbished fall, 2022, by Towne and Countree Kitchens cost \$140,000!! Stunning Cambria Quartz countertops w. baking station. Custom pullouts, gorgeous backsplash tiles, jaw-dropping island w. sink, high-end stainless appliances, Wolf induction range, and copper hoodfan. Adjacent living room w. gas fireplace. Elegant dining. Several den possibilities. 3 + 1 bedrooms with upper loft area ideal for a 5th bedroom or den. Master ensuite is a spa with its own steam shower. Fully developed basement with infloor heating, family room, large bedroom, and full bathroom. Two newer furnances and A/C ('21). Triple attached garage heated w. treated floors, potential to stack a 4th car. Brick exterior is elegant. Concrete roof. Large pie-shaped lot w. fruit trees and mature landscaping. 5 minute to Sturgeon Hospital and Henday. Walk to river valley and farmers' market. Perfect home for Exec. couple. (id:6769)