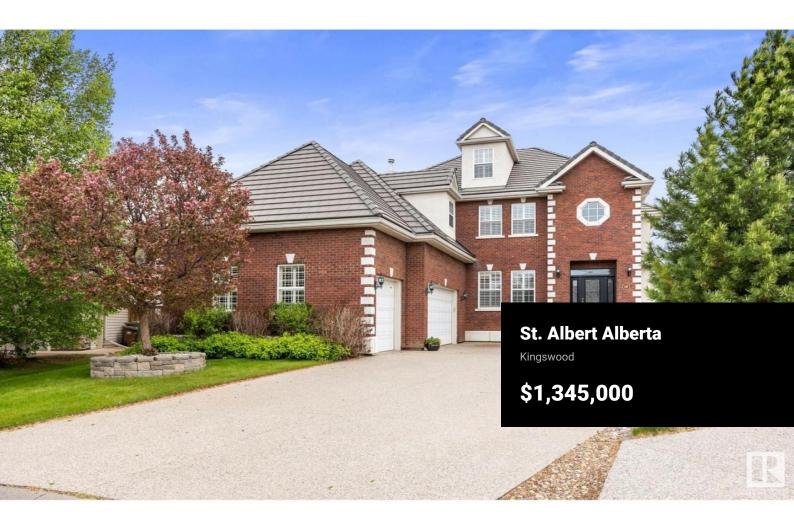

STUNNING ARCHITECTURAL DESIGN for those with good taste! Nearly 5000 sq. ft. of dvp living area. AMAZING KITCHEN refurbished fall, 2022, by Towne and Countree Kitchens cost \$140,000!! Stunning Cambria Quartz countertops w. baking station. Custom pullouts, gorgeous backsplash tiles, jaw-dropping island w. sink, high-end stainless appliances, Wolf induction range, and copper hoodfan. Adjacent living room w. gas fireplace. Elegant dining. Several den possibilities. 3 + 1 bedrooms with upper loft area ideal for a 5th bedroom or den. Master ensuite is a spa with its own steam shower. Fully developed basement with infloor heating, family room, large bedroom, and full bathroom. Two newer furnances and A/C ('21). Triple attached garage heated w. treated floors, potential to stack a 4th car. Brick exterior is elegant. Concrete roof. Large pie-shaped lot w. fruit trees and mature landscaping. 5 minute to Sturgeon Hospital and Henday. Walk to river valley and farmers' market. Perfect home for Exec. couple. (id:6769)