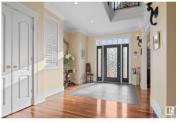

STUNNING ARCHITECTURAL DESIGN for those with good taste! Nearly 5000 sq. ft. of dvp living area. AMAZING KITCHEN refurbished fall, 2022, by Towne and Countree Kitchens cost \$140,000!! Stunning Cambria Quartz countertops w. baking station. Custom pullouts, gorgeous backsplash tiles, jaw-dropping island w. sink, high-end stainless appliances, Wolf induction range, and copper hoodfan. Adjacent living room w. gas fireplace. Elegant dining. Several den possibilities. 3 + 1 bedrooms with upper loft area ideal for a 5th bedroom or den. Master ensuite is a spa with its own steam shower. Fully developed basement with infloor heating, family room, large bedroom, and full bathroom. Two newer furnances and A/C ('21). Triple attached garage heated w. treated floors, potential to stack a 4th car. Brick exterior is elegant. Concrete roof. Large pie-shaped lot w. fruit trees and mature landscaping. 5 minute to Sturgeon Hospital and Henday. Walk to river valley and farmers' market. Perfect home for Exec. couple. (id:6769)