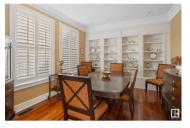

STUNNING ARCHITECTURAL DESIGN for those with good taste! Nearly 5000 sq. ft. of dvp living area. AMAZING KITCHEN refurbished fall, 2022, by Towne and Countree Kitchens cost \$140,000!! Stunning Cambria Quartz countertops w. baking station. Custom pullouts, gorgeous backsplash tiles, jaw-dropping island w. sink, high-end stainless appliances, Wolf induction range, and copper hoodfan. Adjacent living room w. gas fireplace. Elegant dining. Several den possibilities. 3 + 1 bedrooms with upper loft area ideal for a 5th bedroom or den. Master ensuite is a spa with its own steam shower. Fully developed basement with infloor heating, family room, large bedroom, and full bathroom. Two newer furnances and A/C ('21). Triple attached garage heated w. treated floors, potential to stack a 4th car. Brick exterior is elegant. Concrete roof. Large pie-shaped lot w. fruit trees and mature landscaping. 5 minute to Sturgeon Hospital and Henday. Walk to river valley and farmers' market. Perfect home for Exec. couple. (id:6769)