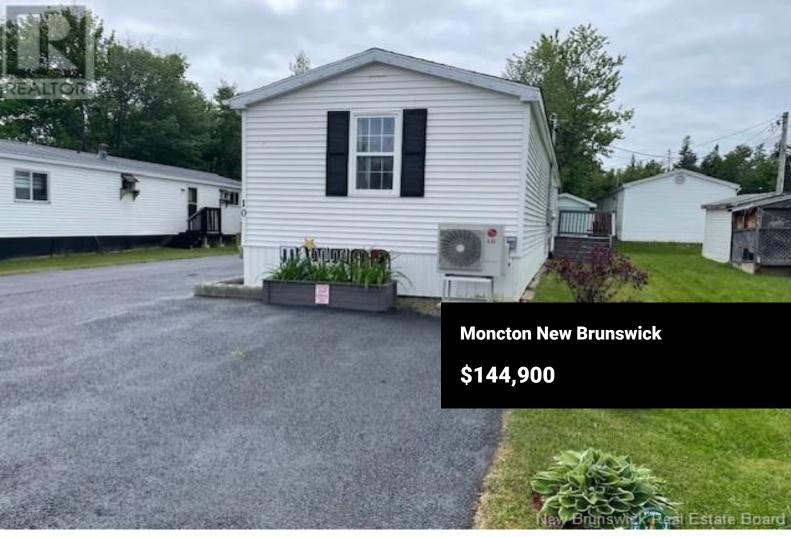

WHY PAY RENT WHEN YOU CAN OWN THIS NICE MINI HOME LOCATED OFF SALISBURY ROAD, IN ROSEWOOD PARK. It offers a large master bedroom plus another bedroom and an office (can be easily converted to a large bedroom by removing the wall), 1 family bathroom, and laundry area. It features a good size living room and a kitchen and dining area. Electric baseboard heat plus a Mini Split ductless heat pump. Large Paved driveway, and a baby barn. CALL TODAY FOR VIEWING, YOU WON'T BE DISAPPOINTED. (id:6769)