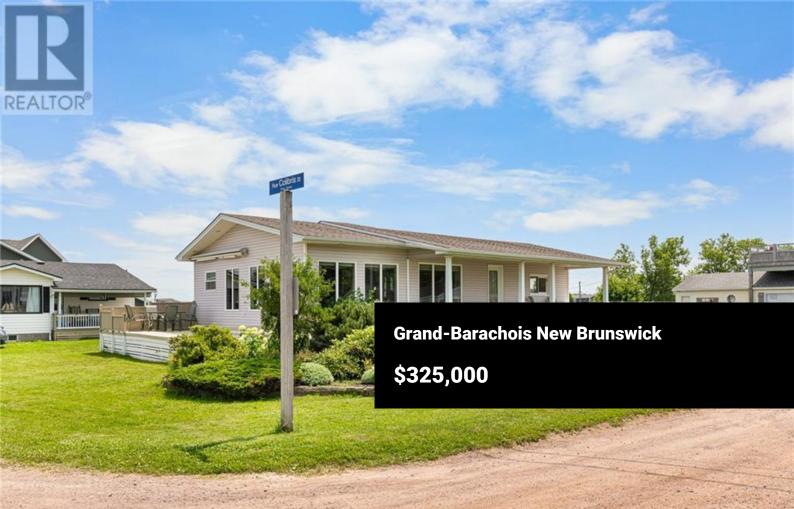

THIS ONE IS A YEAR ROUND TURN KEY COTTAGE! DON'T MISS OUT YOUR CHANCE TO OWN THIS AMAZING PACKAGE! Located on a quiet street in CAP BIMET and offering water access to a BREATHTAKING BEACH. This cottage is the perfect location for you to relax and within steps to the beach. Cute and cozy, perfect for those weekends where you need to get away from home. This 3 bedrooms is a wonderful opportunity for adding to your income portfolio or your year-round home. The OPEN CONCEPT LIVING SPACE, includes a massive living room with patio doors, dining area as well as a large functional kitchen. Great layout to entertain a large group of friends. Down the hall, you will find a primary bedroom with a 6PC ensuite and laundry, 2 other bedrooms and a 3PC bathroom. 3 bedrooms are ideal for all your guests. A storage shed for your kayaks and paddle boards for a summer of fun. Also worth mentioning that you can walk to well reviewed Paturel Restaurant. Contact your REALTOR today to schedule a showing. (id:6769)