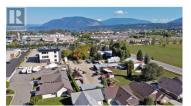

Exceptional investment opportunity in a rapidly growing and highly sought-after area of Salmon Arm. This prime development property is ideally located near the corner of 10th and 10th SW, surrounded by a mix of commercial, medium and high-density residential properties. With a total of 1.8 acres spread across 3 titles, the property is currently zoned R-10 (Residential) but is designated as Commercial City Centre in the Official Community Plan (OCP), offering a wide range of development possibilities. (id:6769)