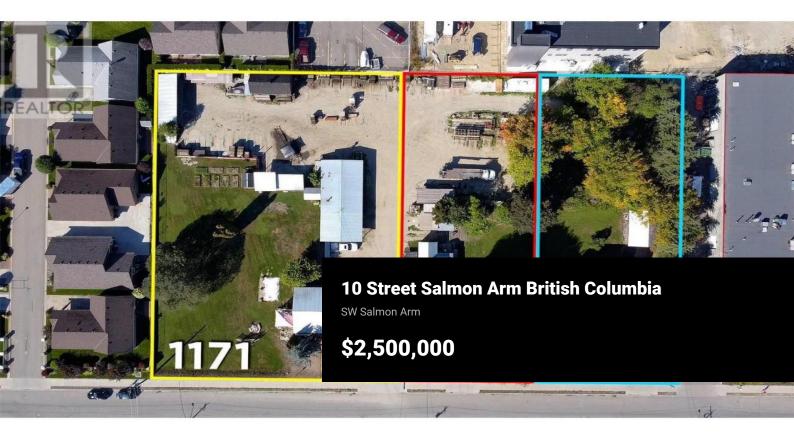

Exceptional investment opportunity in a rapidly growing and highly sought-after area of Salmon Arm. This prime development property is ideally located near the corner of 10th and 10th SW, surrounded by a mix of commercial, medium and high-density residential properties. With a total of 1.8 acres spread across 3 titles, the property is currently zoned R-10 (Residential) but is designated as Commercial City Centre in the Official Community Plan (OCP), offering a wide range of development possibilities. (id:6769)