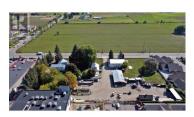

Exceptional investment opportunity in a rapidly growing and highly sought-after area of Salmon Arm. This prime development property is ideally located near the corner of 10th and 10th SW, surrounded by a mix of commercial, medium and high-density residential properties. With a total of 1.8 acres spread across 3 titles, the property is currently zoned R-10 (Residential) but is designated as Commercial City Centre in the Official Community Plan (OCP), offering a wide range of development possibilities. (id:6769)