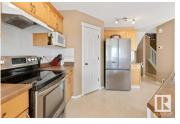

Welcome to this spacious 2-storey family home in desirable Westpark! With over 1,800 sq ft, the open-concept main floor features a kitchen with island & breakfast bar + large walk-in pantry. The adjacent dining area faces the yard & has enough space for everyone! The comfy living room features a gas fireplace (so Santa can find you), and a pretty yard view. Also on the main: 2 pc bath, laundry & an attached double garage. Upstairs you'll find a bright, front-facing bonus room with big windows, a generous primary suite with walk-in closet and private 4-piece ensuite including a jetted tub, plus two additional bedrooms and a full bath. The fully finished basement has updated flooring, 3 windows, a large bedroom, 3-piece bath, rec room, and ample storage. Enjoy a fully fenced & landscaped yard with a unique raised stone patio for those summer BBQ's. All appliances included—fridge new this year! With a long driveway, parking is a breeze. Located close to shops, transport, parks, trails & schools. (id:6769)