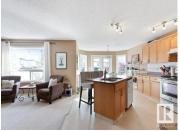

Welcome to this spacious 2-storey family home in desirable Westpark! With over 1,800 sq ft, the open-concept main floor features a kitchen with island & breakfast bar + large walk-in pantry. The adjacent dining area faces the yard & has enough space for everyone! The comfy living room features a gas fireplace (so Santa can find you), and a pretty yard view. Also on the main: 2 pc bath, laundry & an attached double garage. Upstairs you'll find a bright, front-facing bonus room with big windows, a generous primary suite with walk-in closet and private 4-piece ensuite including a jetted tub, plus two additional bedrooms and a full bath. The fully finished basement has updated flooring, 3 windows, a large bedroom, 3-piece bath, rec room, and ample storage. Enjoy a fully fenced & landscaped yard with a unique raised stone patio for those summer BBQ's. All appliances included—fridge new this year! With a long driveway, parking is a breeze. Located close to shops, transport, parks, trails & schools. (id:6769)