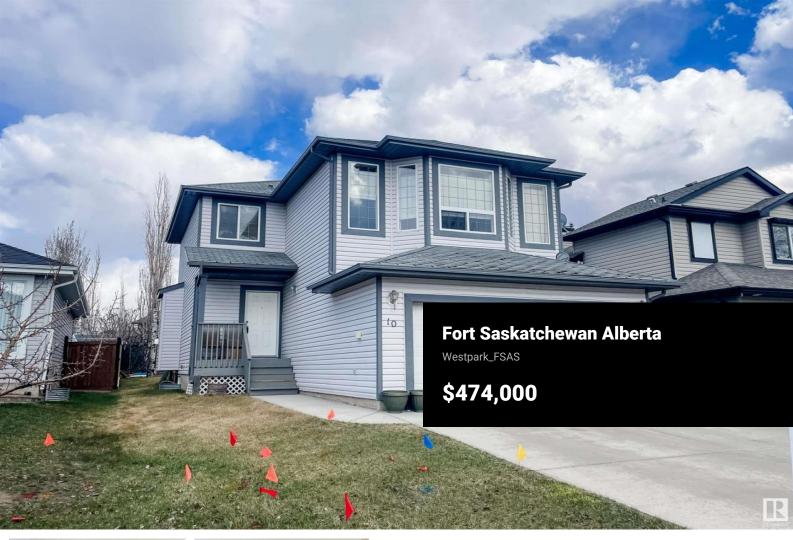

Welcome to this spacious 2-storey family home in desirable Westpark! With over 1,800 sq ft, the open-concept main floor features a kitchen with island & breakfast bar + large walk-in pantry. The adjacent dining area faces the yard & has enough space for everyone! The comfy living room features a gas fireplace (so Santa can find you), and a pretty yard view. Also on the main: 2 pc bath, laundry & an attached double garage. Upstairs you'll find a bright, front-facing bonus room with big windows, a generous primary suite with walk-in closet and private 4-piece ensuite including a jetted tub, plus two additional bedrooms and a full bath. The fully finished basement has updated flooring, 3 windows, a large bedroom, 3-piece bath, rec room, and ample storage. Enjoy a fully fenced & landscaped yard with a unique raised stone patio for those summer BBQ's. All appliances included—fridge new this year! With a long driveway, parking is a breeze. Located close to shops, transport, parks, trails & schools. (id:6769)