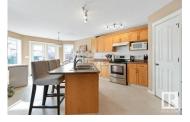

Welcome to this spacious 2-storey family home in desirable Westpark! With over 1,800 sq ft, the open-concept main floor features a kitchen with island & breakfast bar + large walk-in pantry. The adjacent dining area faces the yard & has enough space for everyone! The comfy living room features a gas fireplace (so Santa can find you), and a pretty yard view. Also on the main: 2 pc bath, laundry & an attached double garage. Upstairs you'll find a bright, front-facing bonus room with big windows, a generous primary suite with walk-in closet and private 4-piece ensuite including a jetted tub, plus two additional bedrooms and a full bath. The fully finished basement has updated flooring, 3 windows, a large bedroom, 3-piece bath, rec room, and ample storage. Enjoy a fully fenced & landscaped yard with a unique raised stone patio for those summer BBQ's. All appliances included—fridge new this year! With a long driveway, parking is a breeze. Located close to shops, transport, parks, trails & schools. (id:6769)