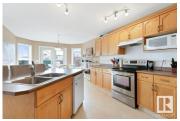

Welcome to this spacious 2-storey family home in desirable Westpark! With over 1,800 sq ft, the open-concept main floor features a kitchen with island & breakfast bar + large walk-in pantry. The adjacent dining area faces the yard & has enough space for everyone! The comfy living room features a gas fireplace (so Santa can find you), and a pretty yard view. Also on the main: 2 pc bath, laundry & an attached double garage. Upstairs you'll find a bright, front-facing bonus room with big windows, a generous primary suite with walk-in closet and private 4-piece ensuite including a jetted tub, plus two additional bedrooms and a full bath. The fully finished basement has updated flooring, 3 windows, a large bedroom, 3-piece bath, rec room, and ample storage. Enjoy a fully fenced & landscaped yard with a unique raised stone patio for those summer BBQ's. All appliances included—fridge new this year! With a long driveway, parking is a breeze. Located close to shops, transport, parks, trails & schools. (id:6769)