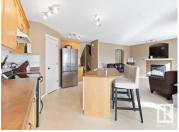

Welcome to this spacious 2-storey family home in desirable Westpark! With over 1,800 sq ft, the open-concept main floor features a kitchen with island & breakfast bar + large walk-in pantry. The adjacent dining area faces the yard & has enough space for everyone! The comfy living room features a gas fireplace (so Santa can find you), and a pretty yard view. Also on the main: 2 pc bath, laundry & an attached double garage. Upstairs you'll find a bright, front-facing bonus room with big windows, a generous primary suite with walk-in closet and private 4-piece ensuite including a jetted tub, plus two additional bedrooms and a full bath. The fully finished basement has updated flooring, 3 windows, a large bedroom, 3-piece bath, rec room, and ample storage. Enjoy a fully fenced & landscaped yard with a unique raised stone patio for those summer BBQ's. All appliances included—fridge new this year! With a long driveway, parking is a breeze. Located close to shops, transport, parks, trails & schools. (id:6769)