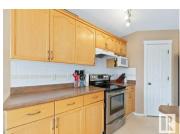

Welcome to this spacious 2-storey family home in desirable Westpark! With over 1,800 sq ft, the open-concept main floor features a kitchen with island & breakfast bar + large walk-in pantry. The adjacent dining area faces the yard & has enough space for everyone! The comfy living room features a gas fireplace (so Santa can find you), and a pretty yard view. Also on the main: 2 pc bath, laundry & an attached double garage. Upstairs you'll find a bright, front-facing bonus room with big windows, a generous primary suite with walk-in closet and private 4-piece ensuite including a jetted tub, plus two additional bedrooms and a full bath. The fully finished basement has updated flooring, 3 windows, a large bedroom, 3-piece bath, rec room, and ample storage. Enjoy a fully fenced & landscaped yard with a unique raised stone patio for those summer BBQ's. All appliances included—fridge new this year! With a long driveway, parking is a breeze. Located close to shops, transport, parks, trails & schools. (id:6769)