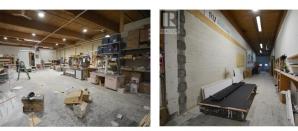

## 1219 Commercial Way 100 Penticton British Columbia Industrial Area

\$14

REALTOR

RE/MAX Kelowna 100-1553 Harvey Avenue Kelowna, BC, Canada 5000 sqft space with 16'6 ceiling height, 14' to the bottom of the beams and access through an 11'8 overhead door. Also includes 15x18' office with 2 storage rooms and mezzanine above. Common washrooms accessible to neighbouring unit. Plenty of parking plus approximately 1000 sqft of yard space in front of unit 100 available at \$3 per square foot. Lease is a 3-year term with option to renew, price plus triple net. (id:6769)