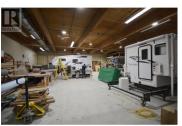

## 1219 Commercial Way 100 Penticton British Columbia Industrial Area

\$14

REALTOR

RE/MAX Kelowna 100-1553 Harvey Avenue Kelowna, BC, Canada 5000 sqft space with 16'6 ceiling height, 14' to the bottom of the beams and access through an 11'8 overhead door. Also includes 15x18' office with 2 storage rooms and mezzanine above. Common washrooms accessible to neighbouring unit. Plenty of parking plus approximately 1000 sqft of yard space in front of unit 100 available at \$3 per square foot. Lease is a 3-year term with option to renew, price plus triple net. (id:6769)