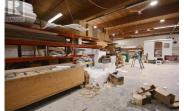

## 1219 Commercial Way 100 Penticton British Columbia Industrial Area

\$14

REALTOR

RE/MAX Kelowna 100-1553 Harvey Avenue Kelowna, BC, Canada 5000 sqft space with 16'6 ceiling height, 14' to the bottom of the beams and access through an 11'8 overhead door. Also includes 15x18' office with 2 storage rooms and mezzanine above. Common washrooms accessible to neighbouring unit. Plenty of parking plus approximately 1000 sqft of yard space in front of unit 100 available at \$3 per square foot. Lease is a 3-year term with option to renew, price plus triple net. (id:6769)