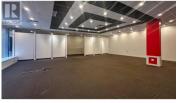

High profile retail opportunity on Ellis Street in the Pihl Law Building in Downtown Kelowna. 1,695 SF of prime retail/office space for lease,located between Bernard Ave and Doyle Ave, near the signalized intersection with the Queensway Exchange. Open floor plan with high ceilingswith extensive pot lights; large oversized, street facing windows along two sides of the unit and partitioned storage areas to the rear. Securemain entrance through courtyard of building and share of common area washrooms. Unit comes with one dedicated parking stall. Great opportunity for signage that would be highly visible to both vehicle and pedestrian traffic. (id:6769)