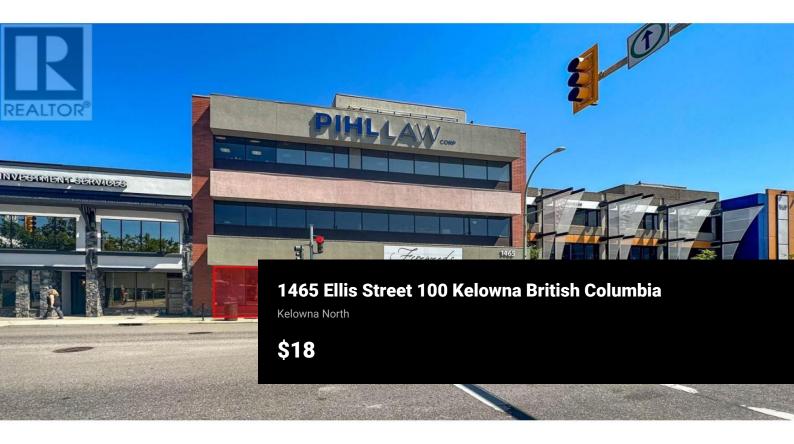

High profile retail opportunity on Ellis Street in the Pihl Law Building in Downtown Kelowna. 1,695 SF of prime retail/office space for lease,located between Bernard Ave and Doyle Ave, near the signalized intersection with the Queensway Exchange. Open floor plan with high ceilingswith extensive pot lights; large oversized, street facing windows along two sides of the unit and partitioned storage areas to the rear. Securemain entrance through courtyard of building and share of common area washrooms. Unit comes with one dedicated parking stall. Great opportunity for signage that would be highly visible to both vehicle and pedestrian traffic. (id:6769)