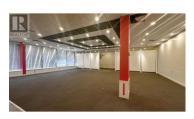

High profile retail opportunity on Ellis Street in the Pihl Law Building in Downtown Kelowna. 1,695 SF of prime retail/office space for lease,located between Bernard Ave and Doyle Ave, near the signalized intersection with the Queensway Exchange. Open floor plan with high ceilingswith extensive pot lights; large oversized, street facing windows along two sides of the unit and partitioned storage areas to the rear. Securemain entrance through courtyard of building and share of common area washrooms. Unit comes with one dedicated parking stall. Great opportunity for signage that would be highly visible to both vehicle and pedestrian traffic. (id:6769)