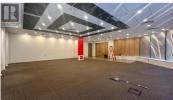

High profile retail opportunity on Ellis Street in the Pihl Law Building in Downtown Kelowna. 1,695 SF of prime retail/office space for lease,located between Bernard Ave and Doyle Ave, near the signalized intersection with the Queensway Exchange. Open floor plan with high ceilingswith extensive pot lights; large oversized, street facing windows along two sides of the unit and partitioned storage areas to the rear. Securemain entrance through courtyard of building and share of common area washrooms. Unit comes with one dedicated parking stall. Great opportunity for signage that would be highly visible to both vehicle and pedestrian traffic. (id:6769)