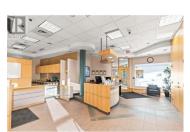

Opportunity to lease full ground level floor plate in a high-profile professional office building downtown Kelowna. Featuring 5,167 of rentable area, this full floor premises is currently occupied by a bank and includes functional/quality improvements throughout, reception area, open work space, kitchenette, enclosed offices, dedicated boardroom and file/copy room. The building also has the rare offering of exterior signage, with exposure to both downtown and Highway 97. Demising options available, 15+ on site parking stalls available for the entire floor. (id:6769)