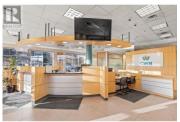

Opportunity to lease full ground level floor plate in a high-profile professional office building downtown Kelowna. Featuring 5,167 of rentable area, this full floor premises is currently occupied by a bank and includes functional/quality improvements throughout, reception area, open work space, kitchenette, enclosed offices, dedicated boardroom and file/copy room. The building also has the rare offering of exterior signage, with exposure to both downtown and Highway 97. Demising options available, 15+ on site parking stalls available for the entire floor. (id:6769)