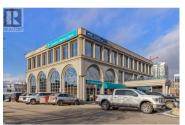

Opportunity to lease full ground level floor plate in a high-profile professional office building downtown Kelowna. Featuring 5,167 of rentable area, this full floor premises is currently occupied by a bank and includes functional/quality improvements throughout, reception area, open work space, kitchenette, enclosed offices, dedicated boardroom and file/copy room. The building also has the rare offering of exterior signage, with exposure to both downtown and Highway 97. Demising options available, 15+ on site parking stalls available for the entire floor. (id:6769)