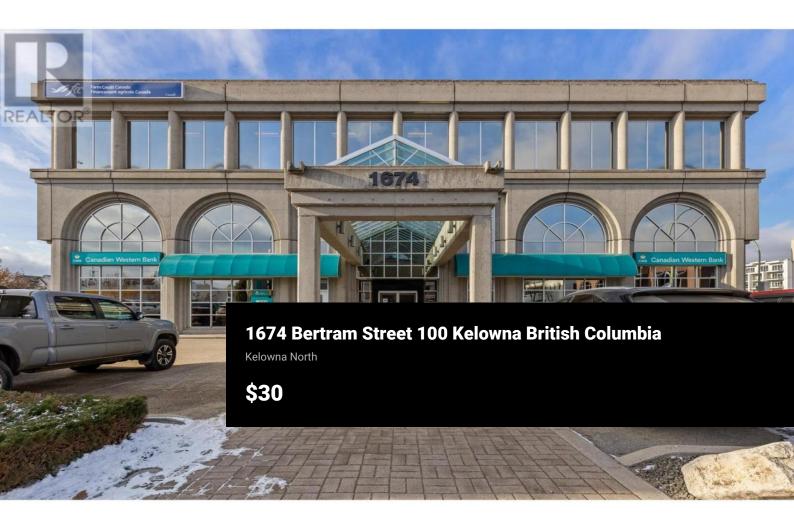

Opportunity to lease full ground level floor plate in a high-profile professional office building downtown Kelowna. Featuring 5,167 of rentable area, this full floor premises is currently occupied by a bank and includes functional/quality improvements throughout, reception area, open work space, kitchenette, enclosed offices, dedicated boardroom and file/copy room. The building also has the rare offering of exterior signage, with exposure to both downtown and Highway 97. Demising options available, 15+ on site parking stalls available for the entire floor. (id:6769)