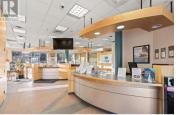

Opportunity to lease full ground level floor plate in a high-profile professional office building downtown Kelowna. Featuring 5,167 of rentable area, this full floor premises is currently occupied by a bank and includes functional/quality improvements throughout, reception area, open work space, kitchenette, enclosed offices, dedicated boardroom and file/copy room. The building also has the rare offering of exterior signage, with exposure to both downtown and Highway 97. Demising options available, 15+ on site parking stalls available for the entire floor. (id:6769)