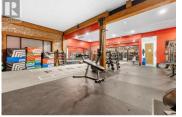

CAP RATE 5.28% + NNN: This strategically positioned & competitively priced 4,000 sqft industrial property zoned I1 is ideal for light industrial operations such as indoor recreation, distribution centers, alcohol production, high-tech industries, retail, and service commercial uses. Currently secured by a long-term tenant with a stable, established business operating for over 8 years and midway through a 3-year lease, this investment offers reliable income. This strata-titled asset is a solid choice for investors seeking dependable returns or business owners looking ahead to future opportunities. Positioned in a high-demand industrial area, this property is ready to serve and perform. (id:6769)