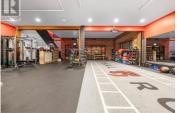

CAP RATE 5.28% + NNN: This strategically positioned & competitively priced 4,000 sqft industrial property zoned I1 is ideal for light industrial operations such as indoor recreation, distribution centers, alcohol production, high-tech industries, retail, and service commercial uses. Currently secured by a long-term tenant with a stable, established business operating for over 8 years and midway through a 3-year lease, this investment offers reliable income. This strata-titled asset is a solid choice for investors seeking dependable returns or business owners looking ahead to future opportunities. Positioned in a high-demand industrial area, this property is ready to serve and perform. (id:6769)