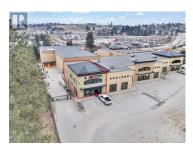

CAP RATE 5.28% + NNN: This strategically positioned & competitively priced 4,000 sqft industrial property zoned I1 is ideal for light industrial operations such as indoor recreation, distribution centers, alcohol production, high-tech industries, retail, and service commercial uses. Currently secured by a long-term tenant with a stable, established business operating for over 8 years and midway through a 3-year lease, this investment offers reliable income. This strata-titled asset is a solid choice for investors seeking dependable returns or business owners looking ahead to future opportunities. Positioned in a high-demand industrial area, this property is ready to serve and perform. (id:6769)