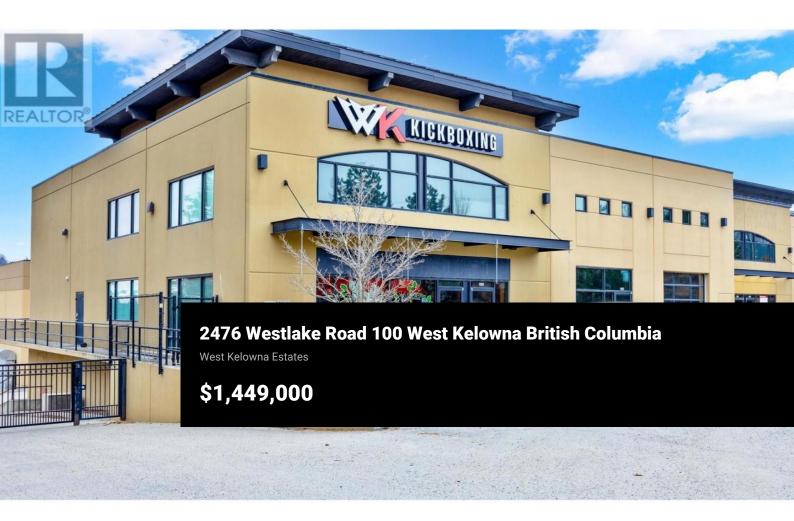

CAP RATE 5.28% + NNN: This strategically positioned & competitively priced 4,000 sqft industrial property zoned I1 is ideal for light industrial operations such as indoor recreation, distribution centers, alcohol production, high-tech industries, retail, and service commercial uses. Currently secured by a long-term tenant with a stable, established business operating for over 8 years and midway through a 3-year lease, this investment offers reliable income. This strata-titled asset is a solid choice for investors seeking dependable returns or business owners looking ahead to future opportunities. Positioned in a high-demand industrial area, this property is ready to serve and perform. (id:6769)