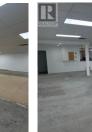

4,100 square feet, lower Level lease space available. Completely renovated with new paint-ready outer walls, bright, new LED lighting, large newly renovated washrooms. Exclusive front entrance with three additional exits. An opportunity to relocate your business at a very reasonable lease rate and be creative with designing your space to meet your business needs. Ideal for office, dance studio, gym, massage therapist, etc. Plenty of secure on-site parking at reasonable monthly rates. Top Floor space available - up to 5,200 sq.ft. (id:6769)