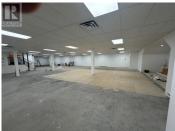

4,100 square feet, lower Level lease space available. Completely renovated with new paint-ready outer walls, bright, new LED lighting, large newly renovated washrooms. Exclusive front entrance with three additional exits. An opportunity to relocate your business at a very reasonable lease rate and be creative with designing your space to meet your business needs. Ideal for office, dance studio, gym, massage therapist, etc. Plenty of secure on-site parking at reasonable monthly rates. Top Floor space available - up to 5,200 sq.ft. (id:6769)