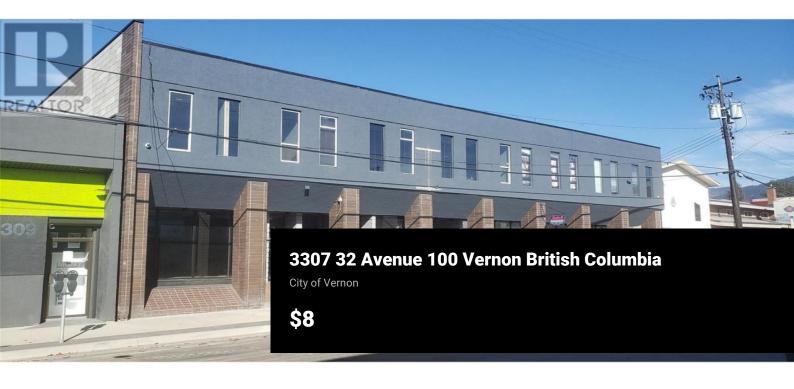

4,100 square feet, lower Level lease space available. Completely renovated with new paint-ready outer walls, bright, new LED lighting, large newly renovated washrooms. Exclusive front entrance with three additional exits. An opportunity to relocate your business at a very reasonable lease rate and be creative with designing your space to meet your business needs. Ideal for office, dance studio, gym, massage therapist, etc. Plenty of secure on-site parking at reasonable monthly rates. Top Floor space available - up to 5,200 sq.ft. (id:6769)