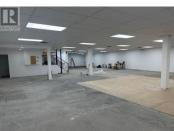

4,100 square feet, lower Level lease space available. Completely renovated with new paint-ready outer walls, bright, new LED lighting, large newly renovated washrooms. Exclusive front entrance with three additional exits. An opportunity to relocate your business at a very reasonable lease rate and be creative with designing your space to meet your business needs. Ideal for office, dance studio, gym, massage therapist, etc. Plenty of secure on-site parking at reasonable monthly rates. Top Floor space available - up to 5,200 sq.ft. (id:6769)