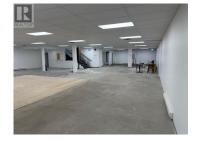

4,100 square feet, lower Level lease space available. Completely renovated with new paint-ready outer walls, bright, new LED lighting, large newly renovated washrooms. Exclusive front entrance with three additional exits. An opportunity to relocate your business at a very reasonable lease rate and be creative with designing your space to meet your business needs. Ideal for office, dance studio, gym, massage therapist, etc. Plenty of secure on-site parking at reasonable monthly rates. Top Floor space available - up to 5,200 sq.ft. (id:6769)