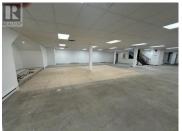

4,100 square feet, lower Level lease space available. Completely renovated with new paint-ready outer walls, bright, new LED lighting, large newly renovated washrooms. Exclusive front entrance with three additional exits. An opportunity to relocate your business at a very reasonable lease rate and be creative with designing your space to meet your business needs. Ideal for office, dance studio, gym, massage therapist, etc. Plenty of secure on-site parking at reasonable monthly rates. Top Floor space available - up to 5,200 sq.ft. (id:6769)