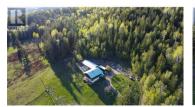

SIMPLY STUNNING! This Bavarian-style custom home and farm on 160 acres with magnificent views of the Enderby Cliffs, will appeal to discerning buyers who value luxury, privacy and nature. The 4900 sq. ft. 5 bed/6 bath home (fully renovated 2023-24) is a perfect blend of European craftsmanship & modern design. Interior upgrades include: walk-out basement finished for future legal suite; main floor kitchen w/ butler pantry & built in Wolf/SubZero appliances; main floor bedroom w/ ensuite & large WI shower; second floor primary bedroom w/ gorgeous dressing room & en-suite; upper floor great room ( w/ 4 pc bath) for a studio, office, library, bedroom, exercise ... Pause on each level to enjoy expansive views including from the south facing main deck & the 2nd floor wrap-around balcony. The 2 new high efficiency gas furnaces, new wood furnace, 2 new ACs, new HWT, new well (6 gpm)&new septic system ensure peace of mind. A heated detached 1700 sq. ft. workshop/garage w/ commercial sink & wash basin is plumbed for a WC. A great property for livestock & pets: approx. 60 ac. cleared, new fencing & cross fencing; 7 standpipes, 5 water bowls, water licence & well water, & vintage barn w/ 100 amp. A 2nd residence may be possible. Plus huge recreation potential w/ many trails on the property and direct access to Crown land w/ the possibility of connecting to the extensive shuswaptrails.c...