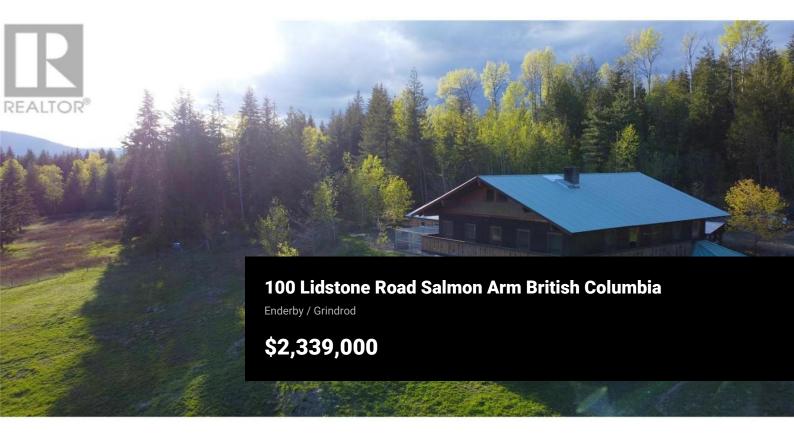

SIMPLY STUNNING! This Bavarian-style custom home and farm on 160 acres with magnificent views of the Enderby Cliffs, will appeal to discerning buyers who value luxury, privacy and nature. The 4900 sq. ft. 5 bed/6 bath home (fully renovated 2023-24) is a perfect blend of European craftsmanship & modern design. Interior upgrades include: walk-out basement finished for future legal suite; main floor kitchen w/ butler pantry & built in Wolf/SubZero appliances; main floor bedroom w/ ensuite & large WI shower; second floor primary bedroom w/ gorgeous dressing room & en-suite; upper floor great room ( w/ 4 pc bath) for a studio, office, library, bedroom, exercise ... Pause on each level to enjoy expansive views including from the south facing main deck & the 2nd floor wrap-around balcony. The 2 new high efficiency gas furnaces, new wood furnace, 2 new ACs, new HWT, new well (6 gpm)&new septic system ensure peace of mind. A heated detached 1700 sq. ft. workshop/garage w/ commercial sink & wash basin is plumbed for a WC. A great property for livestock & pets: approx. 60 ac. cleared, new fencing & cross fencing; 7 standpipes, 5 water bowls, water licence & well water, & vintage barn w/ 100 amp. A 2nd residence may be possible. Plus huge recreation potential w/ many trails on the property and direct access to Crown land w/ the possibility of connecting to the extensive shuswaptrails.c...