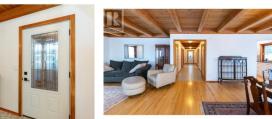

100 Lidstone Road Salmon Arm British Columbia Enderby / Grindrod \$2,339,000

SIMPLY STUNNING! This Bavarian-style custom home and farm on 160 acres with magnificent views of the Enderby Cliffs, will appeal to discerning buyers who value luxury, privacy and nature. The 4900 sq. ft. 5 bed/6 bath home (fully renovated 2023-24) is a perfect blend of European craftsmanship & modern design. Interior upgrades include: walk-out basement finished for future legal suite; main floor kitchen w/ butler pantry & built in Wolf/SubZero appliances; main floor bedroom w/ ensuite & large WI shower; second floor primary bedroom w/ gorgeous dressing room & en-suite; upper floor great room ( w/ 4 pc bath) for a studio, office, library, bedroom, exercise ... Pause on each level to enjoy expansive views including from the south facing main deck & the 2nd floor wrap-around balcony. The 2 new high efficiency gas furnaces, new wood furnace, 2 new ACs, new HWT, new well (6 gpm) & new septic system ensure peace of mind. A heated detached 1700 sq. ft. workshop/garage w/ commercial sink & wash basin is plumbed for a WC. A great property for livestock & pets: approx. 60 ac. cleared, new fencing & cross fencing; 7 standpipes, 5 water bowls, water licence & well water, & vintage barn w/ 100 amp. A 2nd residence may be possible. Plus huge recreation potential w/ many trails on the property and direct access to Crown land w/ the possibility of connecting to the extensive shuswaptrails...