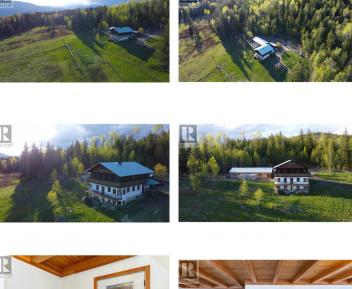

100 Lidstone Road Salmon Arm British Columbia Enderby / Grindrod \$2,339,000

SIMPLY STUNNING! This Bavarian-style custom home and farm on 160 acres with magnificent views of the Enderby Cliffs, will appeal to discerning buyers who value luxury, privacy and nature. The 4900 sq. ft. 5 bed/6 bath home (fully renovated 2023-24) is a perfect blend of European craftsmanship & modern design. Interior upgrades include: walk-out basement finished for future legal suite; main floor kitchen w/ butler pantry & built in Wolf/SubZero appliances; main floor bedroom w/ ensuite & large WI shower; second floor primary bedroom w/ gorgeous dressing room & en-suite; upper floor great room ( w/ 4 pc bath) for a studio, office, library, bedroom, exercise ... Pause on each level to enjoy expansive views including from the south facing main deck & the 2nd floor wrap-around balcony. The 2 new high efficiency gas furnaces, new wood furnace, 2 new ACs, new HWT, new well (6 gpm) & new septic system ensure peace of mind. A heated detached 1700 sq. ft. workshop/garage w/ commercial sink & wash basin is plumbed for a WC. A great property for livestock & pets: approx. 60 ac. cleared, new fencing & cross fencing; 7 standpipes, 5 water bowls, water licence & well water, & vintage barn w/ 100 amp. A 2nd residence may be possible. Plus huge recreation potential w/ many trails on the property and direct access to Crown land w/ the possibility of connecting to the extensive shuswaptrails...