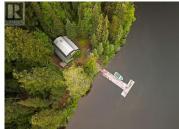

Once you get to 100 Pappert Island you'll never want to leave. The Ultimate retreat approx 30 min north of the Hart Hwy, this special piece of paradise is situated on a gorgeous 21,344 sq ft lot with approx. 144 ft of lake shore & a very short boat ride from the private, secure boat launch & parking for island owners only. This very well built cabin was constructed in 1997 and is fully insulated for all seasons & wired for generator power & features a 528 sqft open concept great room, fully equipped kitchen with stove & fridge, 432sqft second floor loft that comfortably sleeps 8, upper & lower decks with stunning views, fire pit, wood heated hot tub, large storage shed, outhouse, HWT on demand shower, large dock. (id:6769)