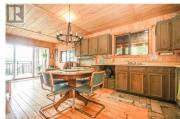

Once you get to 100 Pappert Island you'll never want to leave. The Ultimate retreat approx 30 min north of the Hart Hwy, this special piece of paradise is situated on a gorgeous 21,344 sq ft lot with approx. 144 ft of lake shore & a very short boat ride from the private, secure boat launch & parking for island owners only. This very well built cabin was constructed in 1997 and is fully insulated for all seasons & wired for generator power & features a 528 sqft open concept great room, fully equipped kitchen with stove & fridge, 432sqft second floor loft that comfortably sleeps 8, upper & lower decks with stunning views, fire pit, wood heated hot tub, large storage shed, outhouse, HWT on demand shower, large dock. (id:6769)