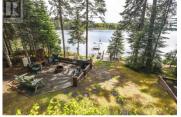

Once you get to 100 Pappert Island you'll never want to leave. The Ultimate retreat approx 30 min north of the Hart Hwy, this special piece of paradise is situated on a gorgeous 21,344 sq ft lot with approx. 144 ft of lake shore & a very short boat ride from the private, secure boat launch & parking for island owners only. This very well built cabin was constructed in 1997 and is fully insulated for all seasons & wired for generator power & features a 528 sqft open concept great room, fully equipped kitchen with stove & fridge, 432sqft second floor loft that comfortably sleeps 8, upper & lower decks with stunning views, fire pit, wood heated hot tub, large storage shed, outhouse, HWT on demand shower, large dock. (id:6769)