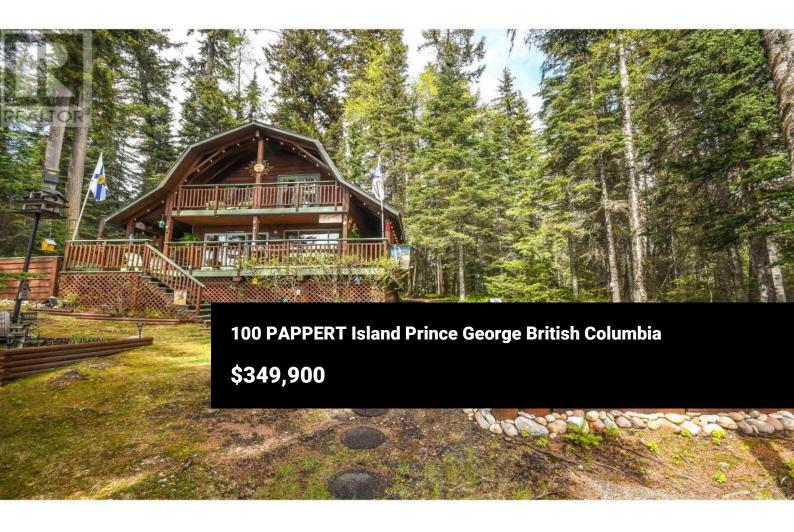

Once you get to 100 Pappert Island you'll never want to leave. The Ultimate retreat approx 30 min north of the Hart Hwy, this special piece of paradise is situated on a gorgeous 21,344 sq ft lot with approx. 144 ft of lake shore & a very short boat ride from the private, secure boat launch & parking for island owners only. This very well built cabin was constructed in 1997 and is fully insulated for all seasons & wired for generator power & features a 528 sqft open concept great room, fully equipped kitchen with stove & fridge, 432sqft second floor loft that comfortably sleeps 8, upper & lower decks with stunning views, fire pit, wood heated hot tub, large storage shed, outhouse, HWT on demand shower, large dock. (id:6769)