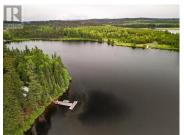

Once you get to 100 Pappert Island you'll never want to leave. The Ultimate retreat approx 30 min north of the Hart Hwy, this special piece of paradise is situated on a gorgeous 21,344 sq ft lot with approx. 144 ft of lake shore & a very short boat ride from the private, secure boat launch & parking for island owners only. This very well built cabin was constructed in 1997 and is fully insulated for all seasons & wired for generator power & features a 528 sqft open concept great room, fully equipped kitchen with stove & fridge, 432sqft second floor loft that comfortably sleeps 8, upper & lower decks with stunning views, fire pit, wood heated hot tub, large storage shed, outhouse, HWT on demand shower, large dock. (id:6769)