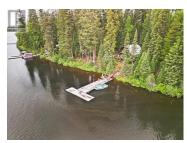

Once you get to 100 Pappert Island you'll never want to leave. The Ultimate retreat approx 30 min north of the Hart Hwy, this special piece of paradise is situated on a gorgeous 21,344 sq ft lot with approx. 144 ft of lake shore & a very short boat ride from the private, secure boat launch & parking for island owners only. This very well built cabin was constructed in 1997 and is fully insulated for all seasons & wired for generator power & features a 528 sqft open concept great room, fully equipped kitchen with stove & fridge, 432sqft second floor loft that comfortably sleeps 8, upper & lower decks with stunning views, fire pit, wood heated hot tub, large storage shed, outhouse, HWT on demand shower, large dock. (id:6769)