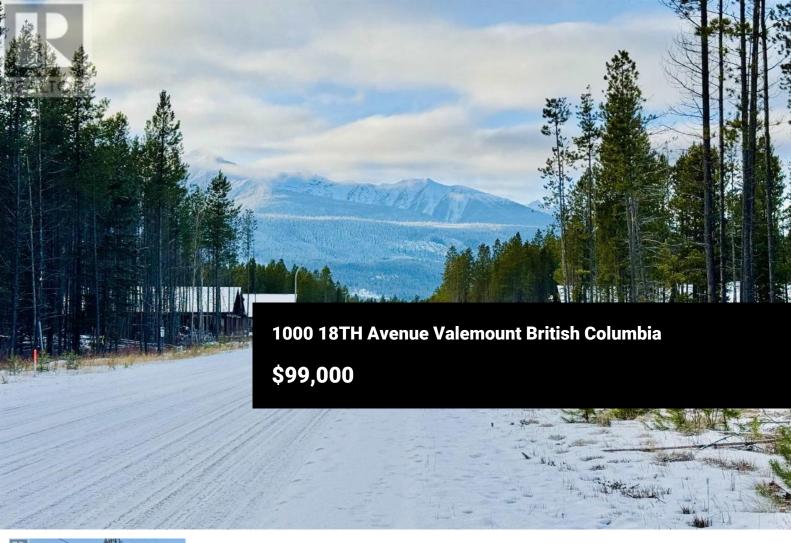

×

RE/MAX Kelowna 100-1553 Harvey Avenue Kelowna, BC, Canada Year end blow out! Price has been slashed and these are the lowest priced lots in town. Six generously sized lots are available and are just under a half acre, located on the edge of town. GST is included. Build your dream home in Valemount's trendy upscale neighborhood! Imagine yourself in a stylish mountain chalet, or renting it as a short term vacation rental. Paved streets, all underground services, in a peaceful country setting. Hiking trails, mountain bike park, golfing and boating are just a few of the local activities that will lure you in to our beautiful mountain village. These lots will go fast so don't wait too long. (id:6769)