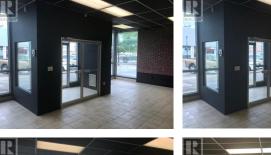

## 10003 102 Avenue Peace River Alberta Downtown

\$12

TT.

2000 sq ft of main floor space available for rent - located at the south end of main street Peace River in the heart of the downtown core. Rent is includes taxes, water, sewer and garbage - tenant responsible for power and gas.. Current use was retail but the zoning is R-D. Great location for personal services or office as well as retail. Options that may also be considered is a shared rental between two entities that wish to share space to decrease cost. (id:6769)