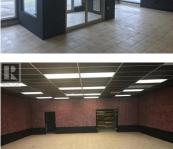

## 10003 102 Avenue Peace River Alberta Downtown

\$12

TT.

2000 sq ft of main floor space available for rent - located at the south end of main street Peace River in the heart of the downtown core. Rent is includes taxes, water, sewer and garbage - tenant responsible for power and gas.. Current use was retail but the zoning is R-D. Great location for personal services or office as well as retail. Options that may also be considered is a shared rental between two entities that wish to share space to decrease cost. (id:6769)