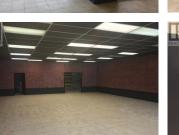

## 10003 102 Avenue Peace River Alberta Downtown

\$12

TT.

2000 sq ft of main floor space available for rent - located at the south end of main street Peace River in the heart of the downtown core. Rent is includes taxes, water, sewer and garbage - tenant responsible for power and gas.. Current use was retail but the zoning is R-D. Great location for personal services or office as well as retail. Options that may also be considered is a shared rental between two entities that wish to share space to decrease cost. (id:6769)