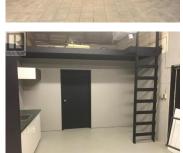

## 10003 102 Avenue Peace River Alberta Downtown

\$12

TT.

2000 sq ft of main floor space available for rent - located at the south end of main street Peace River in the heart of the downtown core. Rent is includes taxes, water, sewer and garbage - tenant responsible for power and gas.. Current use was retail but the zoning is R-D. Great location for personal services or office as well as retail. Options that may also be considered is a shared rental between two entities that wish to share space to decrease cost. (id:6769)