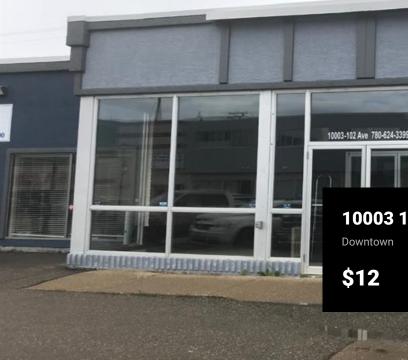

## 10003 102 Avenue Peace River Alberta Downtown

\$12

TT.

2000 sq ft of main floor space available for rent - located at the south end of main street Peace River in the heart of the downtown core. Rent is includes taxes, water, sewer and garbage - tenant responsible for power and gas.. Current use was retail but the zoning is R-D. Great location for personal services or office as well as retail. Options that may also be considered is a shared rental between two entities that wish to share space to decrease cost. (id:6769)