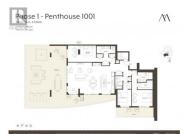

**RE/MAX Kelowna** 100-1553 Harvey Avenue Kelowna, BC, Canada MOVALA Phase 1 final Penthouse! Perched atop two breathtaking towers, MOVALA'S exclusive Penthouse Collection epitomizes luxury and sophistication. These exquisitely designed residences showcase premium architecture and craftsmanship, offering unparalleled living spaces. With the best views of the entire property, enjoy sweeping panoramas of the mountains, valley, and lake from expansive private terraces. Experience the pinnacle of refined living in the Okanagan, where elegance and tranquility blend seamlessly all year round. 1850 square feet of complete luxury plus an astounding 1580 sq feet of outdoor living. This home is completed in the ""Dawn"" color scheme and has been customized with straight lay flooring, slim shaker cabinets, heated floors in BOTH ensuites, waterfall edge counters and a beverage center. The home has 3 bedrroms, two being en-suite, and a total of 3 full bathrooms. The home includes 2 parking stalls + storage. Completion of this Phase is fall 2025. Visit our sales gallery to learn more about this home and other available MOVALA homes! \*Please note images are NOT of the actual home\* (id:6769)