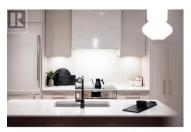

**RE/MAX Kelowna** 100-1553 Harvey Avenue Kelowna, BC, Canada MOVALA Phase 1 final Penthouse! Perched atop two breathtaking towers, MOVALA'S exclusive Penthouse Collection epitomizes luxury and sophistication. These exquisitely designed residences showcase premium architecture and craftsmanship, offering unparalleled living spaces. With the best views of the entire property, enjoy sweeping panoramas of the mountains, valley, and lake from expansive private terraces. Experience the pinnacle of refined living in the Okanagan, where elegance and tranquility blend seamlessly all year round. 1850 square feet of complete luxury plus an astounding 1580 sq feet of outdoor living. This home is completed in the ""Dawn"" color scheme and has been customized with straight lay flooring, slim shaker cabinets, heated floors in BOTH ensuites, waterfall edge counters and a beverage center. The home has 3 bedrroms, two being en-suite, and a total of 3 full bathrooms. The home includes 2 parking stalls + storage. Completion of this Phase is fall 2025. Visit our sales gallery to learn more about this home and other available MOVALA homes! \*Please note images are NOT of the actual home\* (id:6769)