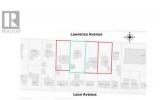

## Lawrence Avenue

## Leon Avenue

300 FOOT WIDE ASSEMBLY. Unlock Unmatched Potential: Prime LAND ASSEMBLY for Premium Development! This 4-lot assembly on Lawrence Avenue, just across from the Mediterranean Market, spans 1-ACRE+ and is listed for \$13,312,000. It is currently zoned MF1, with the potential to re-zone. This could allow options for a multi-family residential building with commercial space on the ground floor. Situated in a highly sought-after central downtown area, close to Capri Mall, and located in a quiet residential neighborhood, this property offers excellent accessibility to key amenities, making it a premium development prospect. Note: This assembly to be purchased along with the other properties in the land assembly, which include 1009 Lawrence Avenue, 1023 Lawrence Avenue, and 987 Lawrence Avenue. (id:6769)