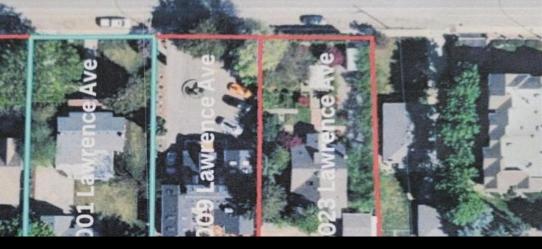

## Leon Avenue

300 FOOT WIDE ASSEMBLY. Unlock Unmatched Potential: Prime LAND ASSEMBLY for Premium Development! This 4-lot assembly on Lawrence Avenue, just across from the Mediterranean Market, spans 1-ACRE+ and is listed for \$13,312,000. It is currently zoned MF1, with the potential to re-zone. This could allow options for a multi-family residential building with commercial space on the ground floor. Situated in a highly sought-after central downtown area, close to Capri Mall, and located in a quiet residential neighborhood, this property offers excellent accessibility to key amenities, making it a premium development prospect. Note: This assembly to be purchased along with the other properties in the land assembly, which include 1009 Lawrence Avenue, 1023 Lawrence Avenue, and 987 Lawrence Avenue. (id:6769)