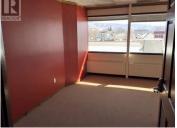

This 2676 sq. ft. office space is conveniently located within walking distance to downtown. The space features a large and open reception area, 6 offices with most having a great view of the valley, conference room, 3 washrooms, coffee/lunch area complete with fridge and stove. All utilities and property taxes are included in the rental rate. The Landlord will consider renovations dependent upon terms and conditions of the lease agreement. (id:6769)