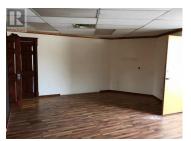

This 2676 sq. ft. office space is conveniently located within walking distance to downtown. The space features a large and open reception area, 6 offices with most having a great view of the valley, conference room, 3 washrooms, coffee/lunch area complete with fridge and stove. All utilities and property taxes are included in the rental rate. The Landlord will consider renovations dependent upon terms and conditions of the lease agreement. (id:6769)