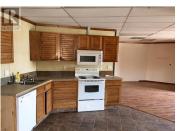

This 2676 sq. ft. office space is conveniently located within walking distance to downtown. The space features a large and open reception area, 6 offices with most having a great view of the valley, conference room, 3 washrooms, coffee/lunch area complete with fridge and stove. All utilities and property taxes are included in the rental rate. The Landlord will consider renovations dependent upon terms and conditions of the lease agreement. (id:6769)