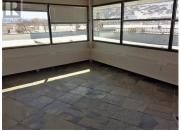

This 2676 sq. ft. office space is conveniently located within walking distance to downtown. The space features a large and open reception area, 6 offices with most having a great view of the valley, conference room, 3 washrooms, coffee/lunch area complete with fridge and stove. All utilities and property taxes are included in the rental rate. The Landlord will consider renovations dependent upon terms and conditions of the lease agreement. (id:6769)