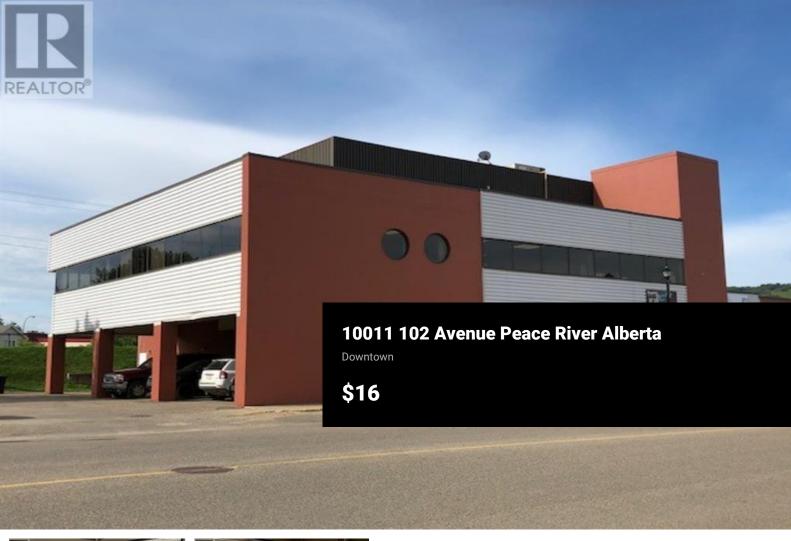

This 2676 sq. ft. office space is conveniently located within walking distance to downtown. The space features a large and open reception area, 6 offices with most having a great view of the valley, conference room, 3 washrooms, coffee/lunch area complete with fridge and stove. All utilities and property taxes are included in the rental rate. The Landlord will consider renovations dependent upon terms and conditions of the lease agreement. (id:6769)