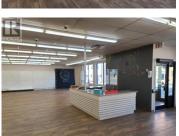

This fantastic commercial space is located on a very busy street corner with plenty of foot and vehicle traffic located in Peace River's downtown core and is available for lease or sale. There is 7,000 sq ft of space here consisting of mostly wide open commercial space with the rest made up of office and storage. There is also a basement for additional storage and a loading dock at the back of the building. The corner location also provides plenty of customer parking along the front and side of the building. Commercial space in Peace River doesn't get much better than this so you owe it to yourself to check this building out to see how easily it can fit your needs. (id:6769)