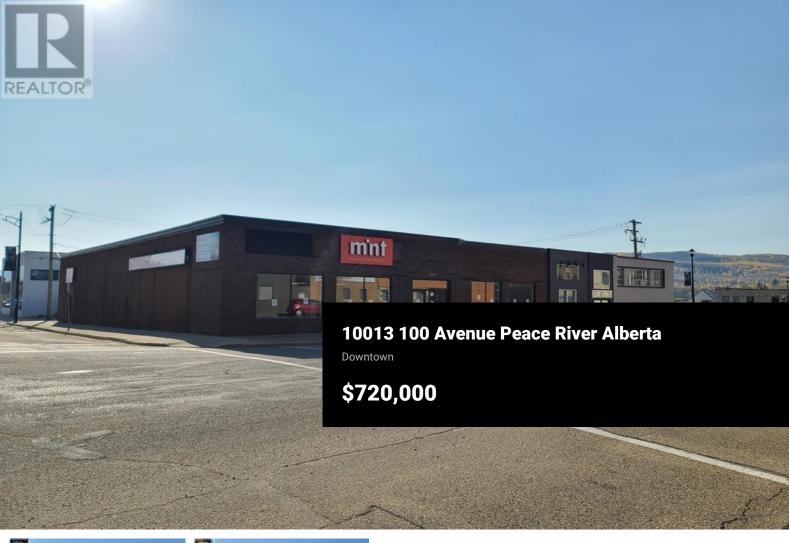

This fantastic commercial space is located on a very busy street corner with plenty of foot and vehicle traffic located in Peace River's downtown core and is available for lease or sale. There is 7,000 sq ft of space here consisting of mostly wide open commercial space with the rest made up of office and storage. There is also a basement for additional storage and a loading dock at the back of the building. The corner location also provides plenty of customer parking along the front and side of the building. Commercial space in Peace River doesn't get much better than this so you owe it to yourself to check this building out to see how easily it can fit your needs. (id:6769)