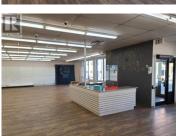

This fantastic commercial space is located on a very busy street corner with plenty of foot and vehicle traffic located in Peace River's downtown core and is available for lease or sale. There is 7,000 sq ft of space here consisting of mostly wide open commercial space with the rest made up of office and storage. There is also a basement for additional storage and a loading dock at the back of the building. The corner location also provides plenty of customer parking along the front and side of the building. Commercial space in Peace River doesn't get much better than this so you owe it to yourself to check this building out to see how easily it can fit your needs. (id:6769)