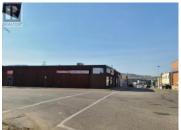

This fantastic commercial space is located on a very busy street corner with plenty of foot and vehicle traffic located in Peace River's downtown core and is available for lease or sale. There is 7,000 sq ft of space here consisting of mostly wide open commercial space with the rest made up of office and storage. There is also a basement for additional storage and a loading dock at the back of the building. The corner location also provides plenty of customer parking along the front and side of the building. Commercial space in Peace River doesn't get much better than this so you owe it to yourself to check this building out to see how easily it can fit your needs. (id:6769)