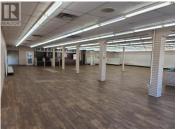

This fantastic commercial space is located on a very busy street corner with plenty of foot and vehicle traffic located in Peace River's downtown core and is available for lease or sale. There is 7,000 sq ft of space here consisting of mostly wide open commercial space with the rest made up of office and storage. There is also a basement for additional storage and a loading dock at the back of the building. The corner location also provides plenty of customer parking along the front and side of the building. Commercial space in Peace River doesn't get much better than this so you owe it to yourself to check this building out to see how easily it can fit your needs. (id:6769)