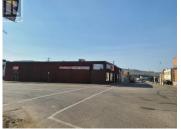

This fantastic commercial space is located on a very busy street corner with plenty of foot and vehicle traffic located in Peace River's downtown core and is available for lease or sale. There is 7,000 sq ft of space here consisting of mostly wide open commercial space with the rest made up of office and storage. There is also a basement for additional storage and a loading dock at the back of the building. The corner location also provides plenty of customer parking along the front and side of the building. Commercial space in Peace River doesn't get much better than this so you owe it to yourself to check this building out to see how easily it can fit your needs. (id:6769)