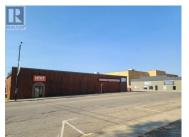

This fantastic commercial space is located on a very busy street corner with plenty of foot and vehicle traffic located in Peace River's downtown core and is available for lease or sale. There is 7,000 sq ft of space here consisting of mostly wide open commercial space with the rest made up of office and storage. There is also a basement for additional storage and a loading dock at the back of the building. The corner location also provides plenty of customer parking along the front and side of the building. Commercial space in Peace River doesn't get much better than this so you owe it to yourself to check this building out to see how easily it can fit your needs. (id:6769)