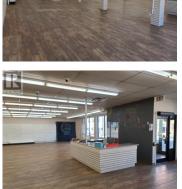

DIS.

mint

Situated on a highly visible, busy road with good potential for foot and vehicle traffic, this building will ensure you get the maximum exposure for your business. Large storefront windows offer great display and signage opportunities. There is also street parking making it easy for your customers to get to your store. And with this space being only one block off of Main Street, you are positioned near other popular businesses, retail shops, restaurants and other essential services that help to draw in a steady stream of potential customers. With approximately 7,000 sq ft of open floorplan space, there is plenty of room for just about any business imaginable. Ideal for retail, food and beverage, office or professional services...the list is endless. This is a prime spot for business growth and visibility in the community so call today to find out more! (id:6769)