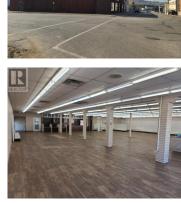

DIS.

mint

Situated on a highly visible, busy road with good potential for foot and vehicle traffic, this building will ensure you get the maximum exposure for your business. Large storefront windows offer great display and signage opportunities. There is also street parking making it easy for your customers to get to your store. And with this space being only one block off of Main Street, you are positioned near other popular businesses, retail shops, restaurants and other essential services that help to draw in a steady stream of potential customers. With approximately 7,000 sq ft of open floorplan space, there is plenty of room for just about any business imaginable. Ideal for retail, food and beverage, office or professional services...the list is endless. This is a prime spot for business growth and visibility in the community so call today to find out more! (id:6769)