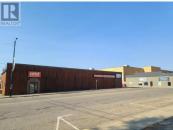

DIS.

mint

Situated on a highly visible, busy road with good potential for foot and vehicle traffic, this building will ensure you get the maximum exposure for your business. Large storefront windows offer great display and signage opportunities. There is also street parking making it easy for your customers to get to your store. And with this space being only one block off of Main Street, you are positioned near other popular businesses, retail shops, restaurants and other essential services that help to draw in a steady stream of potential customers. With approximately 7,000 sq ft of open floorplan space, there is plenty of room for just about any business imaginable. Ideal for retail, food and beverage, office or professional services...the list is endless. This is a prime spot for business growth and visibility in the community so call today to find out more! (id:6769)