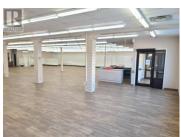

DIS.

mint

Situated on a highly visible, busy road with good potential for foot and vehicle traffic, this building will ensure you get the maximum exposure for your business. Large storefront windows offer great display and signage opportunities. There is also street parking making it easy for your customers to get to your store. And with this space being only one block off of Main Street, you are positioned near other popular businesses, retail shops, restaurants and other essential services that help to draw in a steady stream of potential customers. With approximately 7,000 sq ft of open floorplan space, there is plenty of room for just about any business imaginable. Ideal for retail, food and beverage, office or professional services...the list is endless. This is a prime spot for business growth and visibility in the community so call today to find out more! (id:6769)