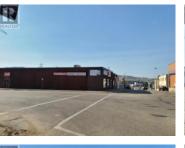

DIS.

mint

Situated on a highly visible, busy road with good potential for foot and vehicle traffic, this building will ensure you get the maximum exposure for your business. Large storefront windows offer great display and signage opportunities. There is also street parking making it easy for your customers to get to your store. And with this space being only one block off of Main Street, you are positioned near other popular businesses, retail shops, restaurants and other essential services that help to draw in a steady stream of potential customers. With approximately 7,000 sq ft of open floorplan space, there is plenty of room for just about any business imaginable. Ideal for retail, food and beverage, office or professional services...the list is endless. This is a prime spot for business growth and visibility in the community so call today to find out more! (id:6769)