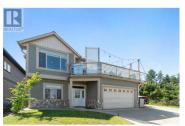

Welcome to 1002 14 Ave SE in the Orchard Ridge subdivision of Salmon Arm! This spacious 5 bed, 2.5 bath home offers over 2,300 sq ft of well-designed living space. The upper level main home features 3 bedrooms and 2.5 baths with vaulted ceilings, large windows, and an abundance of natural light. A large deck located off of the dining area provides ample space to relax and enjoy the Shuswap weather while BBQ'ing dinner for the family. The primary bedroom includes a large walk-in closet and spacious shared ensuite with jetted tub and separate shower. Downstairs, a bright and thoughtfully laid out in-law suite with separate laundry offers flexibility. Rented as a 1 Bed, a flex room currently used as a home office, has locking doors on either side to easily convert back to a full 2 Bed in-law suite. With a separate entrance, its own patio, and a new fridge (2025), it's ideal for extended family or as mortgage helper. Energy efficiency upgrades in 2022 include a new heat pump and on-demand hot water tank. The main kitchen boasts a new fridge and stove (2023). Enjoy mountain views of Mt. Ida from the fully fenced backyard, complete with a garden shed for extra storage. Situated in the highly sought-after Hillcrest Elementary catchment area, this home checks all the boxes for families and investors alike! 3D Tour, Video, And Floorplans available. (id:6769)