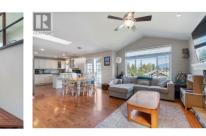

Welcome to 1002 14 Ave SE in the Orchard Ridge subdivision of Salmon Arm! This spacious 5 bed, 2.5 bath home offers over 2,300 sq ft of well-designed living space. The upper level main home features 3 bedrooms and 2.5 baths with vaulted ceilings, large windows, and an abundance of natural light. A large deck located off of the dining area provides ample space to relax and enjoy the Shuswap weather while BBQ'ing dinner for the family. The primary bedroom includes a large walk-in closet and spacious shared ensuite with jetted tub and separate shower. Downstairs, a bright and thoughtfully laid out in-law suite with separate laundry offers flexibility. Rented as a 1 Bed, a flex room currently used as a home office, has locking doors on either side to easily convert back to a full 2 Bed in-law suite. With a separate entrance, its own patio, and a new fridge (2025), it's ideal for extended family or as mortgage helper. Energy efficiency upgrades in 2022 include a new heat pump and on-demand hot water tank. The main kitchen boasts a new fridge and stove (2023). Enjoy mountain views of Mt. Ida from the fully fenced backyard, complete with a garden shed for extra storage. Situated in the highly sought-after Hillcrest Elementary catchment area, this home checks all the boxes for families and investors alike! 3D Tour, Video, And Floorplans available. (id:6769)