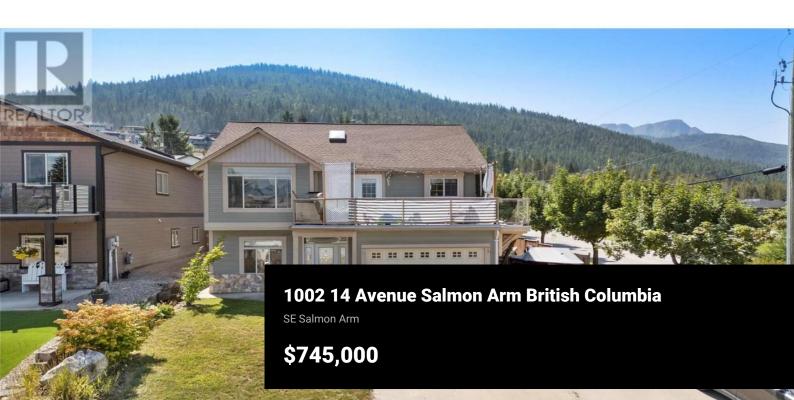

Welcome to 1002 14 Ave SE in the Orchard Ridge subdivision of Salmon Arm! This spacious 5 bed, 2.5 bath home offers over 2,300 sq ft of well-designed living space. The upper level main home features 3 bedrooms and 2.5 baths with vaulted ceilings, large windows, and an abundance of natural light. A large deck located off of the dining area provides ample space to relax and enjoy the Shuswap weather while BBQ'ing dinner for the family. The primary bedroom includes a large walk-in closet and spacious shared ensuite with jetted tub and separate shower. Downstairs, a bright and thoughtfully laid out in-law suite with separate laundry offers flexibility. Rented as a 1 Bed, a flex room currently used as a home office, has locking doors on either side to easily convert back to a full 2 Bed in-law suite. With a separate entrance, its own patio, and a new fridge (2025), it's ideal for extended family or as mortgage helper. Energy efficiency upgrades in 2022 include a new heat pump and on-demand hot water tank. The main kitchen boasts a new fridge and stove (2023). Enjoy mountain views of Mt. Ida from the fully fenced backyard, complete with a garden shed for extra storage. Situated in the highly sought-after Hillcrest Elementary catchment area, this home checks all the boxes for families and investors alike! 3D Tour, Video, And Floorplans available. (id:6769)