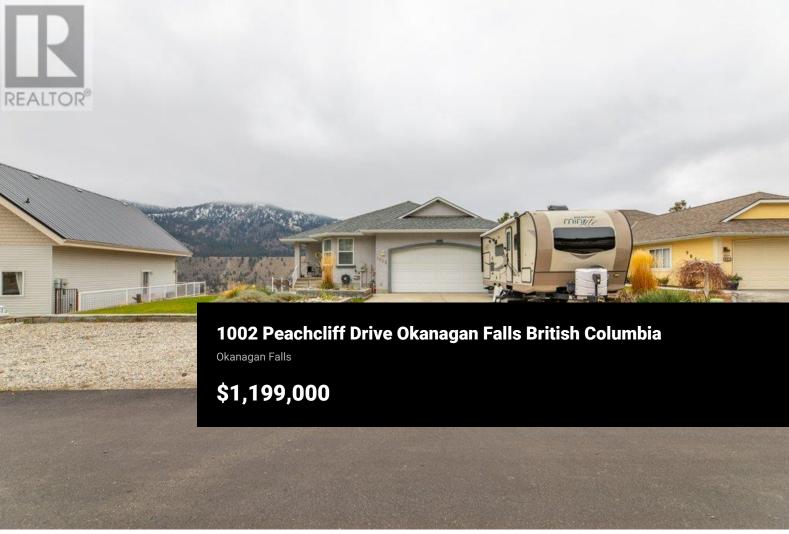

Welcome to 1002 Peachcliff Drive! This home is the perfect design for many age groups. The minute you walk into the main level entry you will be taken away with the Panoramic views of Skaha Lake, OK Falls main street and mature Vineyard. The main floor features an open concept kitchen with breakfast nook and a fantastic full pantry, newly updated coffee bar, laundry, 2 bedrooms, 2 baths, living room, open dining room and access to larger garage off the laundry. The Lower level has a fully finished rec room, 2 bedrooms, bathroom and summer kitchen. Plus the garage is heated with lots of parking for your RV. If you have an over flow of summer guests they can stay in RV which has its own sani-dump installed. Did I mention the neighbors? They are amazing and very welcoming. (id:6769)