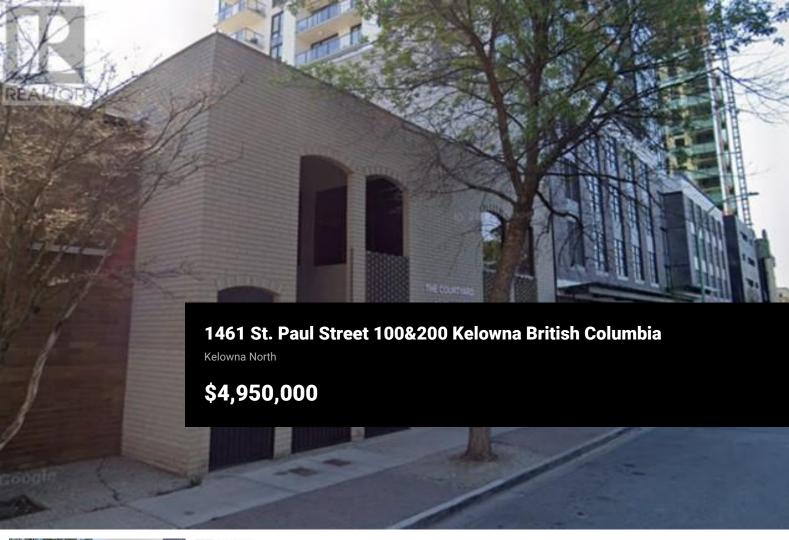

1461 St Paul Street

This 2 level, stand-alone building (on 50' x 150' lot), sits just off Bernard Ave on the north side of ""Brooklyn at Bernard"". The 2 levels of ~5,000sf each feature West Coast Contemporary styling and are divided as 2 separate strata titles (100 & 200) but here being offered for sale together as one property. 1461 St Paul sits adjacent ""The Courtyard"" strata at 1449 St Paul and shares reciprocal access to and through the picturesque landscaped inner garden, pergola and fountain area. 5 parking stalls abut the rear of 1461 St Paul and an existing rental arrangement offers 6 more stalls opposite side of the lane. Currently the 100 Level is divided into 4 separate individually rentable office, service or retail suites; the 200 Level currently is demised into 2 large office suites. (id:6769)