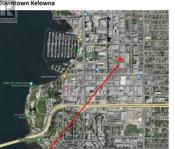

1461 St Paul Street

This 2 level, stand-alone building (on 50' x 150' lot), sits just off Bernard Ave on the north side of ""Brooklyn at Bernard"". The 2 levels of ~5,000sf each feature West Coast Contemporary styling and are divided as 2 separate strata titles (100 & 200) but here being offered for sale together as one property. 1461 St Paul sits adjacent ""The Courtyard"" strata at 1449 St Paul and shares reciprocal access to and through the picturesque landscaped inner garden, pergola and fountain area. 5 parking stalls abut the rear of 1461 St Paul and an existing rental arrangement offers 6 more stalls opposite side of the lane. Currently the 100 Level is divided into 4 separate individually rentable office, service or retail suites; the 200 Level currently is demised into 2 large office suites. (id:6769)