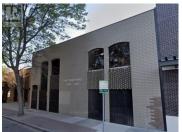

1461 St Paul Street

This 2 level, stand-alone building (on 50' x 150' lot), sits just off Bernard Ave on the north side of ""Brooklyn at Bernard"". The 2 levels of ~5,000sf each feature West Coast Contemporary styling and are divided as 2 separate strata titles (100 & 200) but here being offered for sale together as one property. 1461 St Paul sits adjacent ""The Courtyard"" strata at 1449 St Paul and shares reciprocal access to and through the picturesque landscaped inner garden, pergola and fountain area. 5 parking stalls abut the rear of 1461 St Paul and an existing rental arrangement offers 6 more stalls opposite side of the lane. Currently the 100 Level is divided into 4 separate individually rentable office, service or retail suites; the 200 Level currently is demised into 2 large office suites. (id:6769)