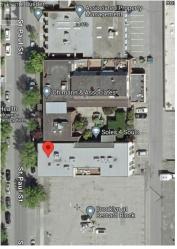

1461 St Paul Street

This 2 level, stand-alone building (on 50' x 150' lot), sits just off Bernard Ave on the north side of ""Brooklyn at Bernard"". The 2 levels of ~5,000sf each feature West Coast Contemporary styling and are divided as 2 separate strata titles (100 & 200) but here being offered for sale together as one property. 1461 St Paul sits adjacent ""The Courtyard"" strata at 1449 St Paul and shares reciprocal access to and through the picturesque landscaped inner garden, pergola and fountain area. 5 parking stalls abut the rear of 1461 St Paul and an existing rental arrangement offers 6 more stalls opposite side of the lane. Currently the 100 Level is divided into 4 separate individually rentable office, service or retail suites; the 200 Level currently is demised into 2 large office suites. (id:6769)