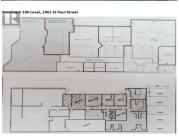

1461 St Paul Street

This 2 level, stand-alone building (on 50' x 150' lot), sits just off Bernard Ave on the north side of ""Brooklyn at Bernard"". The 2 levels of ~5,000sf each feature West Coast Contemporary styling and are divided as 2 separate strata titles (100 & 200) but here being offered for sale together as one property. 1461 St Paul sits adjacent ""The Courtyard"" strata at 1449 St Paul and shares reciprocal access to and through the picturesque landscaped inner garden, pergola and fountain area. 5 parking stalls abut the rear of 1461 St Paul and an existing rental arrangement offers 6 more stalls opposite side of the lane. Currently the 100 Level is divided into 4 separate individually rentable office, service or retail suites; the 200 Level currently is demised into 2 large office suites. (id:6769)