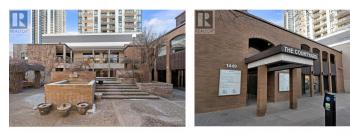

## \$3,988,000

Location location This versatile property is ideal for Office Space, Medical Centre, Law Offices , Adjacent to Bernard Ave, in the sought-after "Brooklyn at Bernard"" neighborhood ,, Interior space 10,000 sg ft (Two levels of 5,000 sg ft each) Lot Size: 50' x 150' This remarkable commercial property features a modern West Coast Contemporary design, making it a perfect investment for those looking to capitalize on Kelowna's booming market. It is uniquely divided into two strata titles (100 & 200), being offered for sale together. Current Configuration: 100 Level: Four individually rentable suites suitable for office, retail, or service opportunities, providing flexibility for diverse tenants. 200 Level: Two large office suites designed for organizations looking for spacious, professional environments. Amenities Shared access to beautifully landscaped inner garden, pergola, and fountain area with adjacent Courtyard strata. Parking: Five designated stalls at the rear and six additional stalls available for rent across the lane. Investment with Future Redevelopment Potential Investment Highlights: Prime Location near Bernard Ave Strong demand for office and retail spaces in the area Existing infrastructure and landscaping creating a vibrant business environment Opportunity for your business or lease it out as an investment property!! (id:6769)