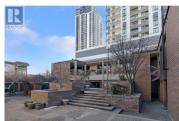

## \$3,988,000

Location location This versatile property is ideal for Office Space, Medical Centre, Law Offices , Adjacent to Bernard Ave, in the sought-after "Brooklyn at Bernard"" neighborhood ,, Interior space 10,000 sg ft (Two levels of 5,000 sg ft each) Lot Size: 50' x 150' This remarkable commercial property features a modern West Coast Contemporary design, making it a perfect investment for those looking to capitalize on Kelowna's booming market. It is uniquely divided into two strata titles (100 & 200), being offered for sale together. Current Configuration: 100 Level: Four individually rentable suites suitable for office, retail, or service opportunities, providing flexibility for diverse tenants. 200 Level: Two large office suites designed for organizations looking for spacious, professional environments. Amenities Shared access to beautifully landscaped inner garden, pergola, and fountain area with adjacent Courtyard strata. Parking: Five designated stalls at the rear and six additional stalls available for rent across the lane. Investment with Future Redevelopment Potential Investment Highlights: Prime Location near Bernard Ave Strong demand for office and retail spaces in the area Existing infrastructure and landscaping creating a vibrant business environment Opportunity for your business or lease it out as an investment property!! (id:6769)