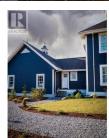

## 10035 PARK MEADOW Road Prince George British Columbia \$3,525,000

ALTO

Wedgewood is a luxury Federal Era designed home, where both its quality and design endeavour to exceed the expectations of industry standards. A few items remain in progress, but it is close to being completed. The kitchen, along with a few other rooms, are being finished with custom in-house built cabinets, and appliances soon to be added. It has 6 bedrooms and 5 bathrooms throughout. The primary bedroom suite features a fireplace, soaker tub, and a large walk-in closet. There is a secondary bedroom suite with a 3-piece bathroom, a large 3-bay attached garage, a 4-bay detached shop, and the home has been built to accommodate an elevator. Other features include a butler's pantry, in-floor heat, alder hardwood flooring, a double sided fireplace, infinity showers, custom in-house millwork... (id:6769)