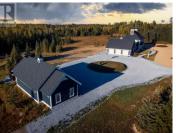

## 10035 PARK MEADOW Road Prince George British Columbia \$3,525,000

ALTO

Wedgewood is a luxury Federal Era designed home, where both its quality and design endeavour to exceed the expectations of industry standards. A few items remain in progress, but it is close to being completed. The kitchen, along with a few other rooms, are being finished with custom in-house built cabinets, and appliances soon to be added. It has 6 bedrooms and 5 bathrooms throughout. The primary bedroom suite features a fireplace, soaker tub, and a large walk-in closet. There is a secondary bedroom suite with a 3-piece bathroom, a large 3-bay attached garage, a 4-bay detached shop, and the home has been built to accommodate an elevator. Other features include a butler's pantry, in-floor heat, alder hardwood flooring, a double sided fireplace, infinity showers, custom in-house millwork... (id:6769)