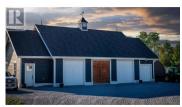

## 10035 PARK MEADOW Road Prince George British Columbia \$3,525,000

ALTO

Wedgewood is a luxury Federal Era designed home, where both its quality and design endeavour to exceed the expectations of industry standards. A few items remain in progress, but it is close to being completed. The kitchen, along with a few other rooms, are being finished with custom in-house built cabinets, and appliances soon to be added. It has 6 bedrooms and 5 bathrooms throughout. The primary bedroom suite features a fireplace, soaker tub, and a large walk-in closet. There is a secondary bedroom suite with a 3-piece bathroom, a large 3-bay attached garage, a 4-bay detached shop, and the home has been built to accommodate an elevator. Other features include a butler's pantry, in-floor heat, alder hardwood flooring, a double sided fireplace, infinity showers, custom in-house millwork... (id:6769)