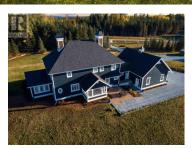

## 10035 PARK MEADOW Road Prince George British Columbia \$3,525,000

ALTO

Wedgewood is a luxury Federal Era designed home, where both its quality and design endeavour to exceed the expectations of industry standards. A few items remain in progress, but it is close to being completed. The kitchen, along with a few other rooms, are being finished with custom in-house built cabinets, and appliances soon to be added. It has 6 bedrooms and 5 bathrooms throughout. The primary bedroom suite features a fireplace, soaker tub, and a large walk-in closet. There is a secondary bedroom suite with a 3-piece bathroom, a large 3-bay attached garage, a 4-bay detached shop, and the home has been built to accommodate an elevator. Other features include a butler's pantry, in-floor heat, alder hardwood flooring, a double sided fireplace, infinity showers, custom in-house millwork... (id:6769)