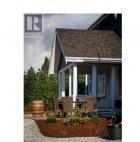

## 10035 PARK MEADOW Road Prince George British Columbia \$3,525,000

ALTO

Wedgewood is a luxury Federal Era designed home, where both its quality and design endeavour to exceed the expectations of industry standards. A few items remain in progress, but it is close to being completed. The kitchen, along with a few other rooms, are being finished with custom in-house built cabinets, and appliances soon to be added. It has 6 bedrooms and 5 bathrooms throughout. The primary bedroom suite features a fireplace, soaker tub, and a large walk-in closet. There is a secondary bedroom suite with a 3-piece bathroom, a large 3-bay attached garage, a 4-bay detached shop, and the home has been built to accommodate an elevator. Other features include a butler's pantry, in-floor heat, alder hardwood flooring, a double sided fireplace, infinity showers, custom in-house millwork... (id:6769)