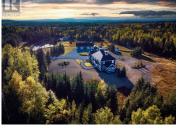

## 10035 PARK MEADOW Road Prince George British Columbia \$3,525,000

ALTO

Wedgewood is a luxury Federal Era designed home, where both its quality and design endeavour to exceed the expectations of industry standards. A few items remain in progress, but it is close to being completed. The kitchen, along with a few other rooms, are being finished with custom in-house built cabinets, and appliances soon to be added. It has 6 bedrooms and 5 bathrooms throughout. The primary bedroom suite features a fireplace, soaker tub, and a large walk-in closet. There is a secondary bedroom suite with a 3-piece bathroom, a large 3-bay attached garage, a 4-bay detached shop, and the home has been built to accommodate an elevator. Other features include a butler's pantry, in-floor heat, alder hardwood flooring, a double sided fireplace, infinity showers, custom in-house millwork... (id:6769)