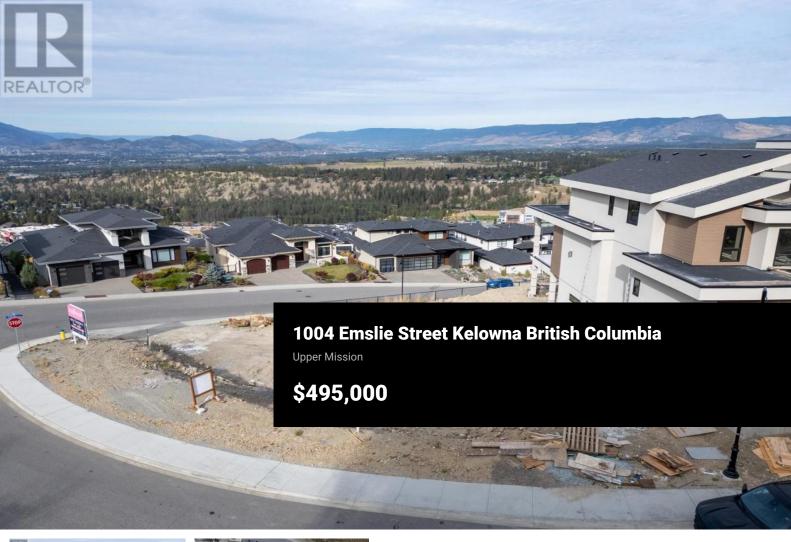

Situated in the desirable new neighborhood of Upper Mission, this lot is ready for you to build your dream home. Enjoy stunning views while being surrounded by hiking and biking trails, schools, nearby beaches, wineries, and the new Mission Village Shopping Centre, which will provide all your essential amenities right at your doorstep. This is one of the last remaining lots available for building in Phase 1 at Trailhead at the Ponds, offering a total of 4477.79 sqft of building space. Make it yours! NO GST! (id:6769)