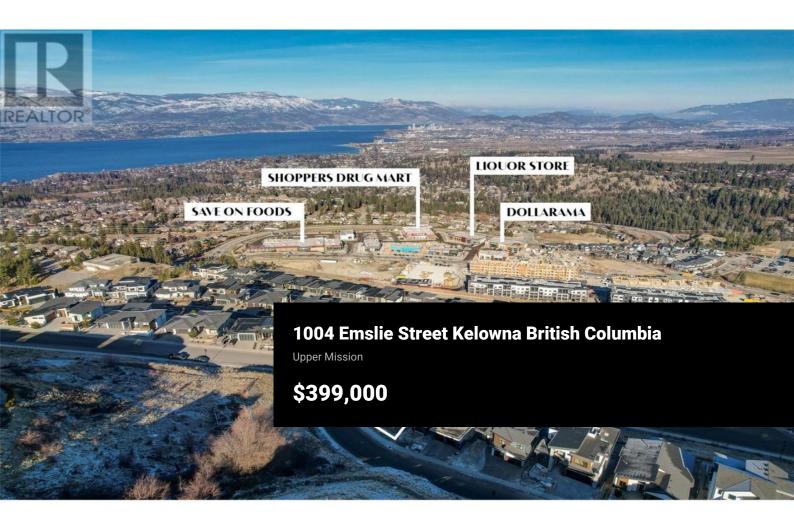

One of the few remaining building lots at The Trailhead, a highly desirable new neighbourhood in Kelowna's Upper Mission. This lot is 100% ready for your dream home! Take advantage of a convenient location close to schools (including Canyon Falls Middle School) and the brand new Mission Village Shopping Centre for all amenities. Close proximity to wineries, hiking trailes, parks, and Lake Okanagan itself. which will provide all your essential amenities right at your doorstep. This generously sized lot allows for triple garage, pool, and more with nearly 4,500sqft of buildable area. NO GST. Don't miss out on this one. (id:6769)