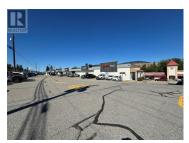

The old bakery building at Winfield Shopping Center is being rebuilt and NAI Commercial Okanagan is pleased to present the opportunity to lease the newly renovated space(s). Here's a great opportunity to move your business into a centrally located, grocery anchored, neighborhood shopping center in the rapidly growing area of Lake Country with a tenant mix that includes IGA, CIBC, BC Liquor, Lordco, Domino's and various other restaurants and professional tenants. Flexible C-1 zoning offers many primary uses. Landlord will be offering a cold shell space and is open to TI's & demising options. The picture of the bakery building is an old photo prior to the building burning down. The building has 2080 SF on the main + an add. 2080 SF basement w/ 9ft ceiling (total: 4,160 SF) (id:6769)