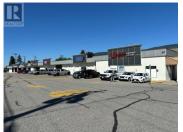

The old bakery building at Winfield Shopping Center is being rebuilt and NAI Commercial Okanagan is pleased to present the opportunity to lease the newly renovated space(s). Here's a great opportunity to move your business into a centrally located, grocery anchored, neighborhood shopping center in the rapidly growing area of Lake Country with a tenant mix that includes IGA, CIBC, BC Liquor, Lordco, Domino's and various other restaurants and professional tenants. Flexible C-1 zoning offers many primary uses. Landlord will be offering a cold shell space and is open to TI's & demising options. The picture of the bakery building is an old photo prior to the building burning down. The building has 2080 SF on the main + an add. 2080 SF basement w/ 9ft ceiling (total: 4,160 SF) (id:6769)