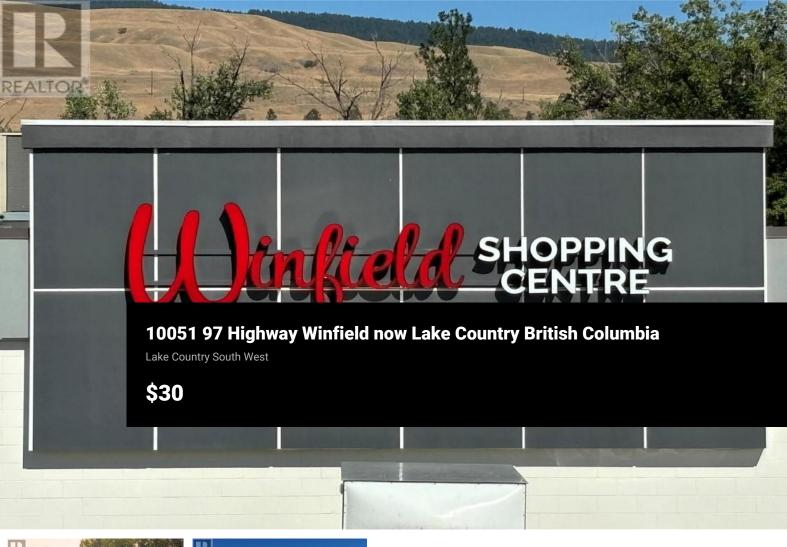

The old bakery building at Winfield Shopping Center is being rebuilt and NAI Commercial Okanagan is pleased to present the opportunity to lease the newly renovated space(s). Here's a great opportunity to move your business into a centrally located, grocery anchored, neighborhood shopping center in the rapidly growing area of Lake Country with a tenant mix that includes IGA, CIBC, BC Liquor, Lordco, Domino's and various other restaurants and professional tenants. Flexible C-1 zoning offers many primary uses. Landlord will be offering a cold shell space and is open to TI's & demising options. The picture of the bakery building is an old photo prior to the building burning down. The building has 2080 SF on the main + an add. 2080 SF basement w/ 9ft ceiling (total: 4,160 SF) (id:6769)