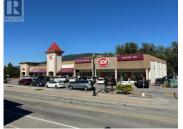

The old bakery building at Winfield Shopping Center is being rebuilt and NAI Commercial Okanagan is pleased to present the opportunity to lease the newly renovated space(s). Here's a great opportunity to move your business into a centrally located, grocery anchored, neighborhood shopping center in the rapidly growing area of Lake Country with a tenant mix that includes IGA, CIBC, BC Liquor, Lordco, Domino's and various other restaurants and professional tenants. Flexible C-1 zoning offers many primary uses. Landlord will be offering a cold shell space and is open to TI's & demising options. The picture of the bakery building is an old photo prior to the building burning down. The building has 2080 SF on the main + an add. 2080 SF basement w/ 9ft ceiling (total: 4,160 SF) (id:6769)