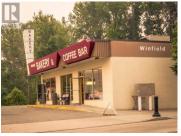

The old bakery building at Winfield Shopping Center is being rebuilt and NAI Commercial Okanagan is pleased to present the opportunity to lease the newly renovated space(s). Here's a great opportunity to move your business into a centrally located, grocery anchored, neighborhood shopping center in the rapidly growing area of Lake Country with a tenant mix that includes IGA, CIBC, BC Liquor, Lordco, Domino's and various other restaurants and professional tenants. Flexible C-1 zoning offers many primary uses. Landlord will be offering a cold shell space and is open to TI's & demising options. The picture of the bakery building is an old photo prior to the building burning down. The building has 2080 SF on the main + an add. 2080 SF basement w/ 9ft ceiling (total: 4,160 SF) (id:6769)