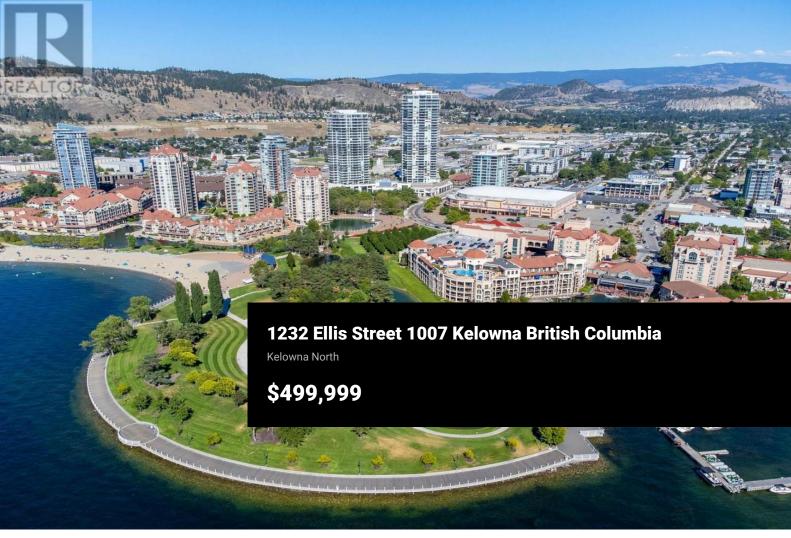

Welcome to Ellis Parc, where urban living meets the essence of convenience in the heart of downtown Kelowna! Experience the epitome of city living at its finest. This stylish 1-bedroom and den condo boasts a contemporary entertainer's kitchen equipped with top-of-the-line KitchenAid stainless steel appliances, sleek high gloss soft close cabinets, and elegant quartz countertops. This 1-bedroom and den condo includes a storage locker, underground parking and an amenity room with an outdoor deck. Ellis Parc offers unparalleled proximity to the city's most desirable amenities, including the scenic Waterfront Park, Sandy Beaches, and the picturesque Waterfront Boardwalk. Immerse yourself in the vibrant energy of Kelowna's downtown scene, with Prospera Place just steps away - the city's premier live entertainment venue hosting the largest events. Not just a home, Ellis Parc presents an opportunity for pet-friendly living with excellent rental potential, making it an ideal investment. Don't miss your chance to embrace downtown Kelowna living at its finest. This condo is your gateway to a vibrant urban lifestyle. (id:6769)