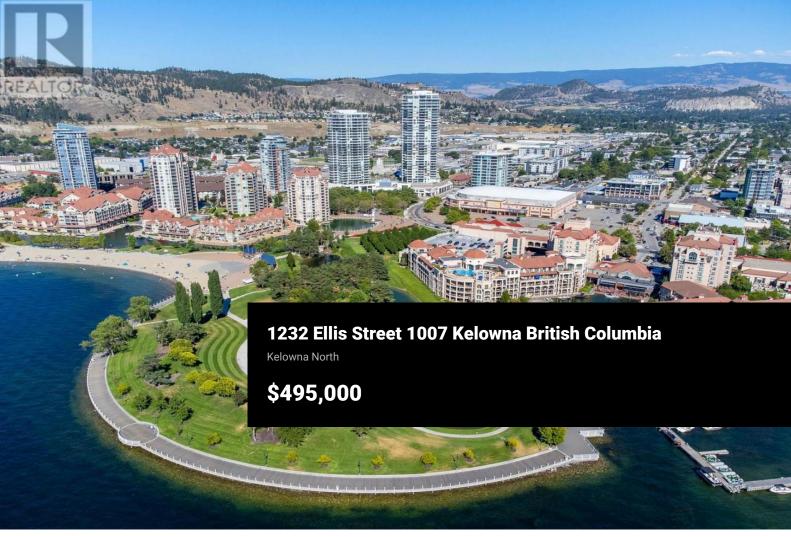

Welcome to Ellis Parc, where urban living meets the essence of convenience in the heart of downtown Kelowna! Experience the epitome of city living at its finest. This stylish one bedroom and den condo boasts a contemporary entertainer's kitchen equipped with top-of-the-line KitchenAid stainless steel appliances, sleek high gloss soft close cabinets, and elegant quartz countertops. This one bedroom and den condo includes a storage locker, underground parking and an amenity room with an outdoor deck. Ellis Parc offers unparalleled proximity to the city's most desirable amenities, including the scenic Waterfront Park, Sandy Beaches, and the picturesque Waterfront Boardwalk. Immerse yourself in the vibrant energy of Kelowna's downtown scene, with Prospera Place just steps away - the city's premier live entertainment venue hosting the largest events. Not just a home, Ellis Parc presents an opportunity for pet-friendly living with excellent rental potential, making it an ideal investment. Don't miss your chance to embrace downtown Kelowna living at its finest. This condo is your gateway to a vibrant urban lifestyle. (id:6769)