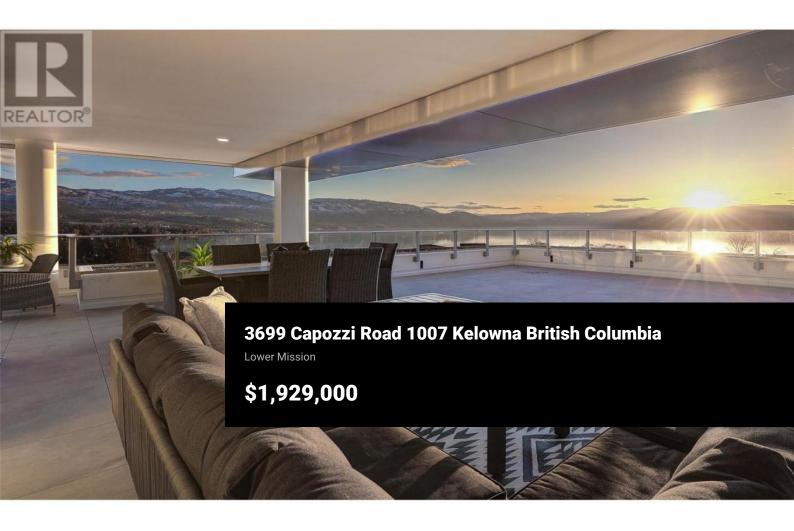

Experience unparalleled lakeside living at Aqua Waterfront Village, a premier development by the award-winning Mission Group. This brand-new, SW-facing 2-bed + den, 2-bath residence offers 1,149 sq. ft. of elegant interior living complemented by an expansive 1,000+ sq. ft. patio perfect for entertaining while soaking in Okanagan Lake views. Designed with sophistication and simplicity, this residence features a bright, open floor plan with calming neutral tones. The chef-inspired kitchen showcases modern flat panel cabinetry, polished guartz countertops, a stunning waterfall island, & stainless-steel appliances. The primary suite is a serene retreat, boasting lake views, a custom walk-through closet, & a spa-like 4-piece bath with a glass-enclosed shower. Thoughtfully positioned bedrooms on opposite sides of the home enhance privacy, while premium upgrades throughout elevate the luxury feel. Residents enjoy resort-style amenities, including a fifth-floor podium with a pool, hot tub, firepit enclaves, BBQ area, & a two-story fitness centre. Additional conveniences include a fireside lounge, bike storage & wash station, dog wash, & exclusive access to the Aqua Boat Club. Nestled in the heart of Lower Mission, Aqua Waterfront Village is just steps from coffee shops, restaurants, breweries, boutique shopping, & Kelowna's best beaches. Two side-by-side parking stalls located close...