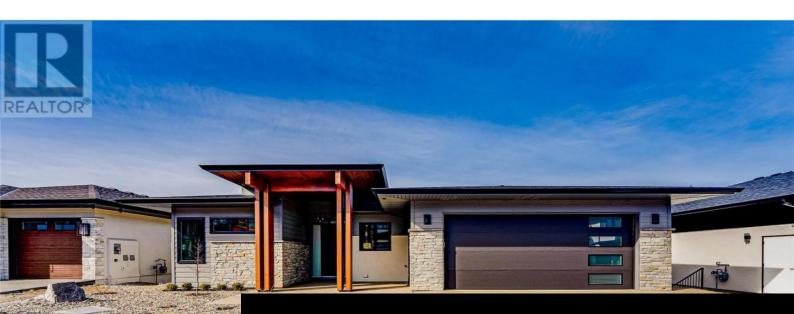

## **1007 Mt. Burnham Road Vernon British Columbia** Middleton Mountain Vernon

3

Brand new Highridge show home situated in the new sought-after Sun Scapes Neighbourhood. This home is well appointed with custom millwork, vinyl plank flooring, engineered hardwood and ceramic tile. Luxurious master suite with heated floors, custom tile shower, generous size walk-in closet. The gourmet kitchen has an island plenty of cupboard space and a walk-in butler pantry. Huge covered rear deck with views of Kalamalka lake and Golf course. Located on Middleton Mnt. and only minutes away from Biking & Walking trails, Kal Lake, Sawicki Park and the popular Rail trail. (id:6769)