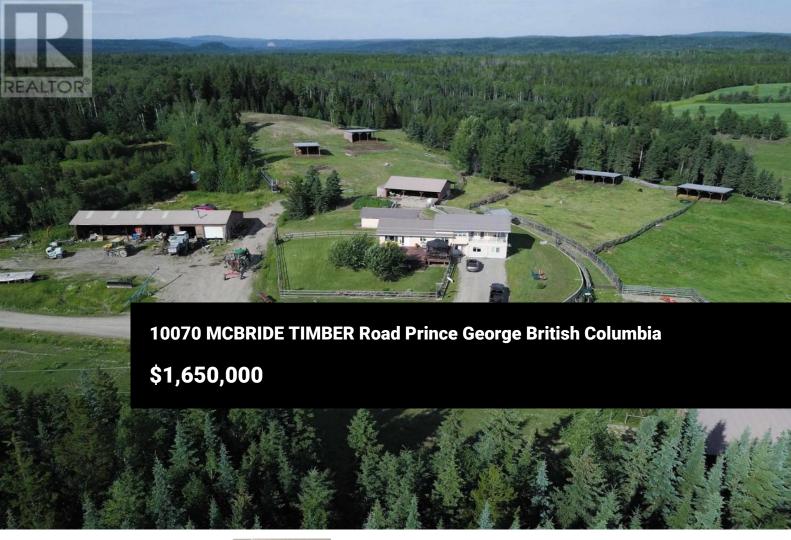

Welcome to a beautiful 445-acre hay farm/cattle ranch just 10 minutes past Beaverly, west of Prince George, BC. This beautiful property offers 250 acres of excellent hay fields, perfect for farming. The 4 bed, 3-bath home features hardwood floors and tile, a huge rec room, a wrap around deck with incredible views of fields and mountains, it is move-in ready and perfect for a family. The ranch includes multiple outbuildings such as a heated shop, barns, RV storage, and an abundance of shelters for livestock and equipment. The land produces up to 500 x 1,200lb hay bales annually. With the property fully fenced and cross-fenced, it's ready for livestock. All measurements are approximate, Buyer to verify if deemed important. (id:6769)