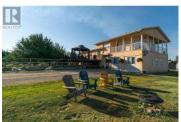

Welcome to a beautiful 445-acre hay farm/cattle ranch just 10 minutes past Beaverly, west of Prince George, BC. This beautiful property offers 250 acres of excellent hay fields, perfect for farming. The 4 bed, 3-bath home features hardwood floors and tile, a huge rec room, a wrap around deck with incredible views of fields and mountains, it is move-in ready and perfect for a family. The ranch includes multiple outbuildings such as a heated shop, barns, RV storage, and an abundance of shelters for livestock and equipment. The land produces up to 500 x 1,200lb hay bales annually. With the property fully fenced and cross-fenced, it's ready for livestock. All measurements are approximate, Buyer to verify if deemed important. (id:6769)