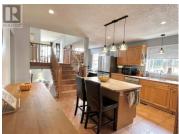

Welcome to a beautiful 445-acre hay farm/cattle ranch just 10 minutes past Beaverly, west of Prince George, BC. This beautiful property offers 250 acres of excellent hay fields, perfect for farming. The 4 bed, 3-bath home features hardwood floors and tile, a huge rec room, a wrap around deck with incredible views of fields and mountains, it is move-in ready and perfect for a family. The ranch includes multiple outbuildings such as a heated shop, barns, RV storage, and an abundance of shelters for livestock and equipment. The land produces up to 500 x 1,200lb hay bales annually. With the property fully fenced and cross-fenced, it's ready for livestock. All measurements are approximate, Buyer to verify if deemed important. (id:6769)