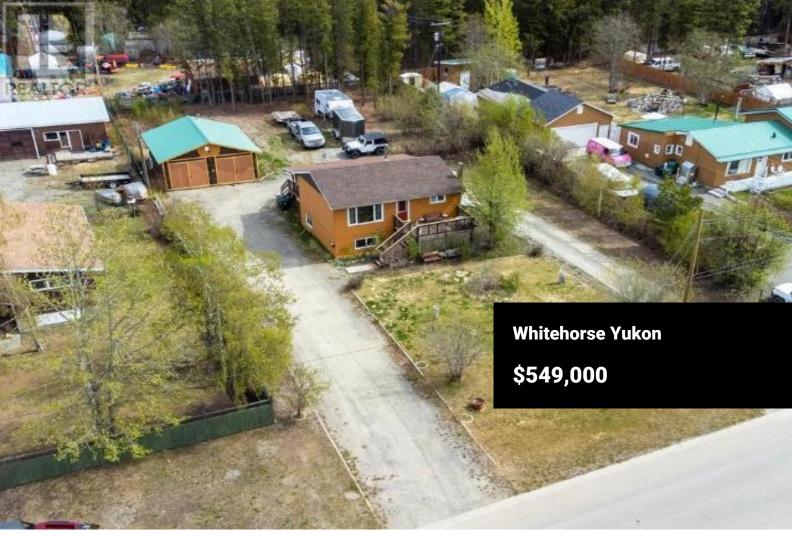

Great opportunity to own an affordable bungalow home on a huge 100x200 Porter Creek lot with a 24x26 detached workshop. The home offers a shared kitchen/dining area, living room with picture window offers west facing views of Haeckel Hill, primary bedroom and one bathroom along with a flex space and mudroom. Downstairs you'll find 2 more bedrooms, a second living space and a three-piece bathroom. The lot is flat, west facing, front grass and tons of parking space for RV's or toys. Don't miss this opportunity to build some sweat equity now and have development potential in the future! Contact your agent today to set up your private showing. (id:6769)