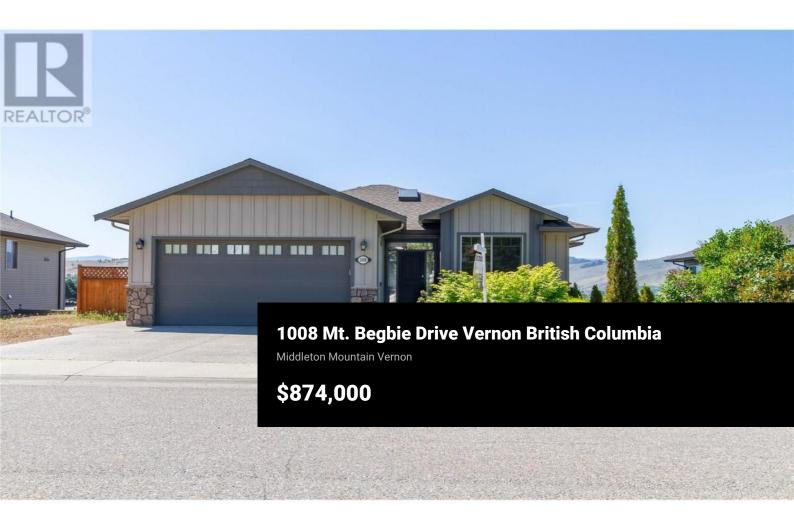

\*\*OPEN HOUSE: SUNDAY JUNE 15, 1:00-3:00PM\*\* Discover your perfect home in the heart of Middleton with this level-entry rancher offering spectacular Okanagan valley views. Enjoy a low-maintenance fenced yard, ample RV parking, and a separate lower-level entrance--perfect for future suite potential. Inside, the bright, open-concept layout is filled with natural light and features a cozy gas fireplace and a sun deck to take in the scenery. The primary suite offers a walk-in closet and a 5-piece ensuite. Downstairs, you'll find a spacious family room and a workshop area, ideal for hobbies. This move-in ready home is your chance to enjoy the easygoing and scenic Middleton lifestyle. (id:6769)