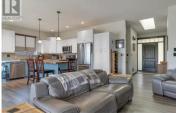

\*\*OPEN HOUSE: SUNDAY JUNE 15, 1:00-3:00PM\*\* Discover your perfect home in the heart of Middleton with this level-entry rancher offering spectacular Okanagan valley views. Enjoy a low-maintenance fenced yard, ample RV parking, and a separate lower-level entrance--perfect for future suite potential. Inside, the bright, open-concept layout is filled with natural light and features a cozy gas fireplace and a sun deck to take in the scenery. The primary suite offers a walk-in closet and a 5-piece ensuite. Downstairs, you'll find a spacious family room and a workshop area, ideal for hobbies. This move-in ready home is your chance to enjoy the easygoing and scenic Middleton lifestyle. (id:6769)