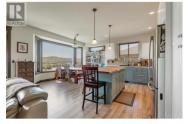

\*\*OPEN HOUSE: SUNDAY JUNE 15, 1:00-3:00PM\*\* Discover your perfect home in the heart of Middleton with this level-entry rancher offering spectacular Okanagan valley views. Enjoy a low-maintenance fenced yard, ample RV parking, and a separate lower-level entrance--perfect for future suite potential. Inside, the bright, open-concept layout is filled with natural light and features a cozy gas fireplace and a sun deck to take in the scenery. The primary suite offers a walk-in closet and a 5-piece ensuite. Downstairs, you'll find a spacious family room and a workshop area, ideal for hobbies. This move-in ready home is your chance to enjoy the easygoing and scenic Middleton lifestyle. (id:6769)