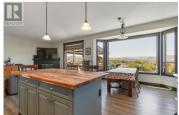

\*\*OPEN HOUSE: SUNDAY JUNE 15, 1:00-3:00PM\*\* Discover your perfect home in the heart of Middleton with this level-entry rancher offering spectacular Okanagan valley views. Enjoy a low-maintenance fenced yard, ample RV parking, and a separate lower-level entrance--perfect for future suite potential. Inside, the bright, open-concept layout is filled with natural light and features a cozy gas fireplace and a sun deck to take in the scenery. The primary suite offers a walk-in closet and a 5-piece ensuite. Downstairs, you'll find a spacious family room and a workshop area, ideal for hobbies. This move-in ready home is your chance to enjoy the easygoing and scenic Middleton lifestyle. (id:6769)