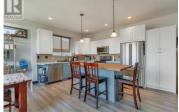

\*\*OPEN HOUSE: SUNDAY JUNE 15, 1:00-3:00PM\*\* Discover your perfect home in the heart of Middleton with this level-entry rancher offering spectacular Okanagan valley views. Enjoy a low-maintenance fenced yard, ample RV parking, and a separate lower-level entrance--perfect for future suite potential. Inside, the bright, open-concept layout is filled with natural light and features a cozy gas fireplace and a sun deck to take in the scenery. The primary suite offers a walk-in closet and a 5-piece ensuite. Downstairs, you'll find a spacious family room and a workshop area, ideal for hobbies. This move-in ready home is your chance to enjoy the easygoing and scenic Middleton lifestyle. (id:6769)