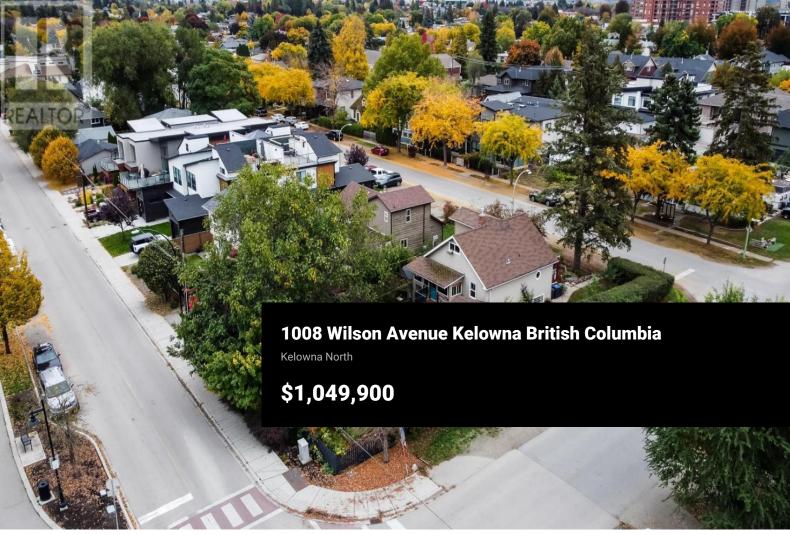

ATTENTION - BUILDERS/DEVELOPERS Awesome well cared for family home on a gorgeous, flat MF 1 zoned lot with multiple access options. The .18-acre lot is within walking distance to Elementary School, Beaches, Knox Mountain Park, Brewery distance and Okanagan Rail Trail. The Cawston multi-use path will deliver you to Kelowna's Vibrant Cultural District with theatres, restaurants, arenas, and shopping. This property with beautiful gardens and stunning trees is an oasis within the downtown core. (id:6769)