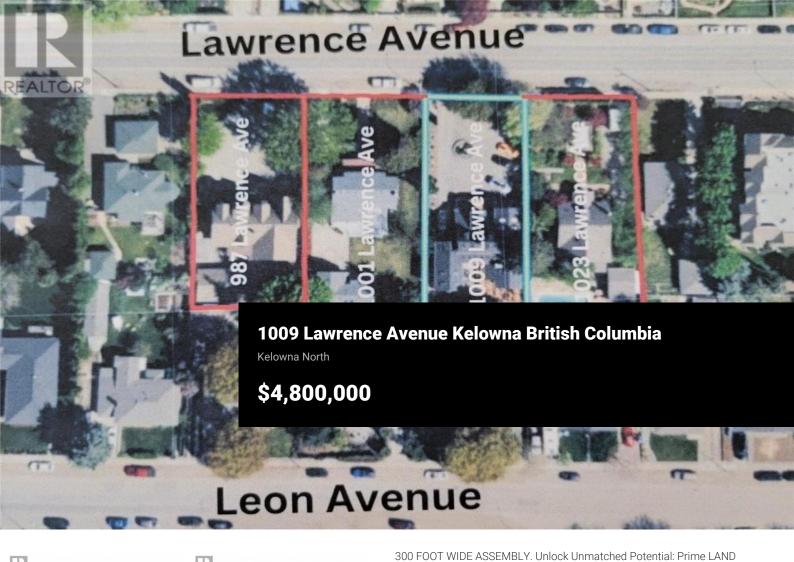

RE/MAX

Avenue, just across from the Mediterranean Market, spans 1-ACRE+ and is listed for \$13,312,000. It is currently zoned MF1, with the potential to re-zone. This could allow options for a multi-family residential building with commercial space on the ground floor. Situated in a highly sought-after central downtown area, close to Capri Mall, and located in a quiet residential neighborhood, this property offers excellent accessibility to key amenities, making it a premium development prospect. Note: This assembly to be purchased along with the other properties in the land assembly, which include 1001 Lawrence Avenue, 1023 Lawrence Avenue, and 987 Lawrence Avenue. (id:6769)

ASSEMBLY for Premium Development! This 4-lot assembly on Lawrence