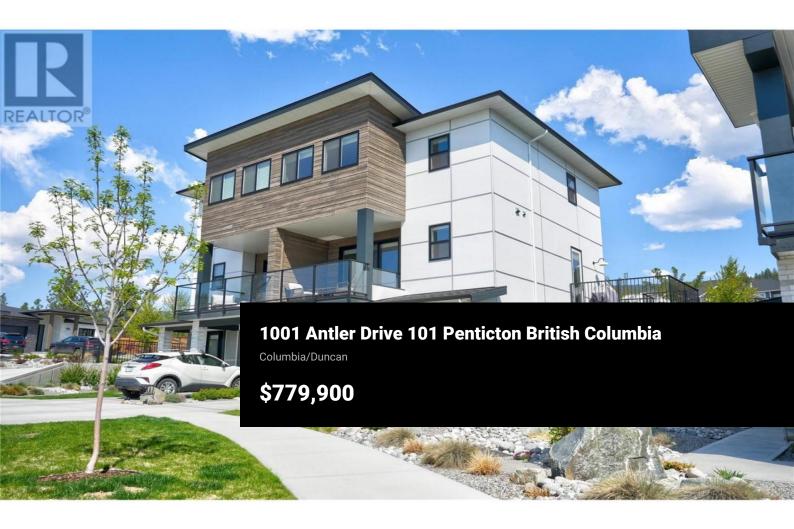

Experience modern living in this luxurious 3-bedroom, 4-bathroom end-unit townhouse in The Ridge community. Backing onto green space, this home offers breathtaking Okanagan Valley and mountain views through large windows and two sun-filled patios. Enjoy direct access to the park from your private, large backyard—perfect for outdoor relaxation and entertaining. The open-concept kitchen and living space features high ceilings, quartz countertops, a gas stove, and stainless steel appliances. The spacious primary suite boasts a walk-in closet and a stunning ensuite with a double vanity and marble-style shower. A versatile basement bedroom with a bathroom and garage access is perfect for a home office or guest suite. Situated in a quiet, desirable neighborhood near schools and walking trails, this home is ideal for professionals and families alike. Don't miss this rare opportunity! (id:6769)