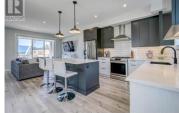

Experience modern living in this luxurious 3-bedroom, 4-bathroom end-unit townhouse in The Ridge community. Backing onto green space, this home offers breathtaking Okanagan Valley and mountain views through large windows and two sun-filled patios. Enjoy direct access to the park from your private, large backyard—perfect for outdoor relaxation and entertaining. The open-concept kitchen and living space features high ceilings, quartz countertops, a gas stove, and stainless steel appliances. The spacious primary suite boasts a walk-in closet and a stunning ensuite with a double vanity and marble-style shower. A versatile basement bedroom with a bathroom and garage access is perfect for a home office or guest suite. Situated in a quiet, desirable neighborhood near schools and walking trails, this home is ideal for professionals and families alike. Don't miss this rare opportunity! (id:6769)