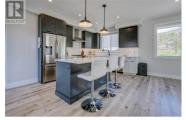

Experience modern living in this luxurious 3-bedroom, 4-bathroom end-unit townhouse in The Ridge community. Backing onto green space, this home offers breathtaking Okanagan Valley and mountain views through large windows and two sun-filled patios. Enjoy direct access to the park from your private, large backyard—perfect for outdoor relaxation and entertaining. The open-concept kitchen and living space features high ceilings, quartz countertops, a gas stove, and stainless steel appliances. The spacious primary suite boasts a walk-in closet and a stunning ensuite with a double vanity and marble-style shower. A versatile basement bedroom with a bathroom and garage access is perfect for a home office or guest suite. Situated in a quiet, desirable neighborhood near schools and walking trails, this home is ideal for professionals and families alike. Don't miss this rare opportunity! (id:6769)