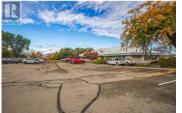

An amazing opportunity with this over 2200 sqft of high profile commercial space in the heart of Rutland! Restricted to professional services as a use, the building is currently being used for Medical and Dental services with excellent long term owners occupying the other units. A central reception desk over looks the two separate waiting areas. The combined 6 examination rooms (3 per side), 2 large main offices and 2 other rooms which could be used as more examination rooms are all part of this offering. There are two half bathrooms along with a renovated full bathroom for customers. A central storage room and lunch room are at the centre of this floor plan. Both sides are essentially a mirror image to the other side. With many updates over the years this is a great start for a young professional to set up a clinic, practice or maybe something else that falls under the umbrella of professional services? The space is bright and inviting with plenty of windows and natural light. Forced air heating with AC and an extra storage room downstairs in the basement. The strata fee varies each month but is generally about \$1800. This is the biggest unit in the building with a great location near the entrance to the parking lot with excellent highway frontage and tons of parking! Please check out the virtual tour in the media tab and call with any questions! (id:6769)