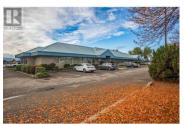

An amazing opportunity with this over 2200 sqft of high profile commercial space in the heart of Rutland! Restricted to professional services as a use, the building is currently being used for Medical and Dental services with excellent long term owners occupying the other units. A central reception desk over looks the two separate waiting areas. The combined 6 examination rooms (3 per side), 2 large main offices and 2 other rooms which could be used as more examination rooms are all part of this offering. There are two half bathrooms along with a renovated full bathroom for customers. A central storage room and lunch room are at the centre of this floor plan. Both sides are essentially a mirror image to the other side. With many updates over the years this is a great start for a young professional to set up a clinic, practice or maybe something else that falls under the umbrella of professional services? The space is bright and inviting with plenty of windows and natural light. Forced air heating with AC and an extra storage room downstairs in the basement. The strata fee varies each month but is generally about \$1800. This is the biggest unit in the building with a great location near the entrance to the parking lot with excellent highway frontage and tons of parking! Please check out the virtual tour in the media tab and call with any questions! (id:6769)