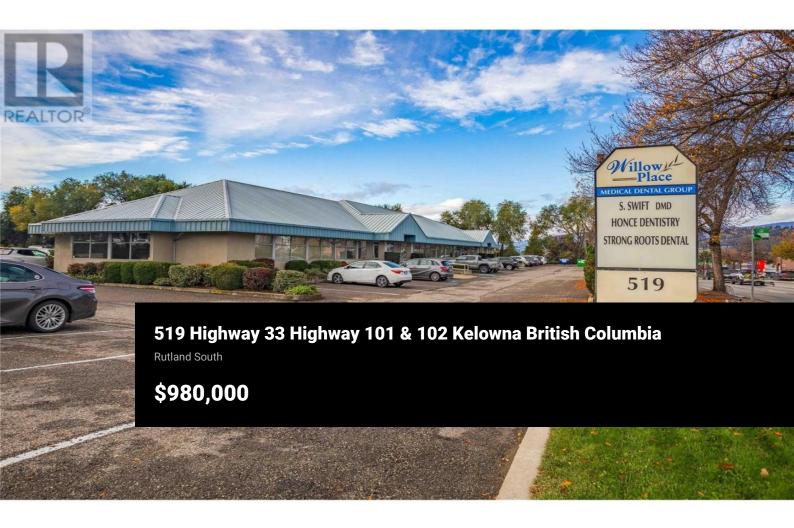

An amazing opportunity with this over 2200 sqft of high profile commercial space in the heart of Rutland! Restricted to professional services as a use, the building is currently being used for Medical and Dental services with excellent long term owners occupying the other units. A central reception desk over looks the two separate waiting areas. The combined 6 examination rooms (3 per side), 2 large main offices and 2 other rooms which could be used as more examination rooms are all part of this offering. There are two half bathrooms along with a renovated full bathroom for customers. A central storage room and lunch room are at the centre of this floor plan. Both sides are essentially a mirror image to the other side. With many updates over the years this is a great start for a young professional to set up a clinic, practice or maybe something else that falls under the umbrella of professional services? The space is bright and inviting with plenty of windows and natural light. Forced air heating with AC and an extra storage room downstairs in the basement. The strata fee varies each month but is generally about \$1800. This is the biggest unit in the building with a great location near the entrance to the parking lot with excellent highway frontage and tons of parking! Please check out the virtual tour in the media tab and call with any questions! (id:6769)