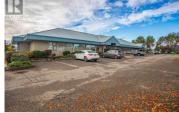

An amazing opportunity with this over 2200 sqft of high profile commercial space in the heart of Rutland! Restricted to professional services as a use, the building is currently being used for Medical and Dental services with excellent long term owners occupying the other units. A central reception desk over looks the two separate waiting areas. The combined 6 examination rooms (3 per side), 2 large main offices and 2 other rooms which could be used as more examination rooms are all part of this offering. There are two half bathrooms along with a renovated full bathroom for customers. A central storage room and lunch room are at the centre of this floor plan. Both sides are essentially a mirror image to the other side. With many updates over the years this is a great start for a young professional to set up a clinic, practice or maybe something else that falls under the umbrella of professional services? The space is bright and inviting with plenty of windows and natural light. Forced air heating with AC and an extra storage room downstairs in the basement. The strata fee varies each month but is generally about \$1800. This is the biggest unit in the building with a great location near the entrance to the parking lot with excellent highway frontage and tons of parking! Please check out the virtual tour in the media tab and call with any questions! (id:6769)