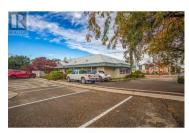

An amazing opportunity with this over 2200 sqft of high profile commercial space in the heart of Rutland! Restricted to professional services as a use, the building is currently being used for Medical and Dental services with excellent long term owners occupying the other units. A central reception desk over looks the two separate waiting areas. The combined 6 examination rooms (3 per side), 2 large main offices and 2 other rooms which could be used as more examination rooms are all part of this offering. There are two half bathrooms along with a renovated full bathroom for customers. A central storage room and lunch room are at the centre of this floor plan. Both sides are essentially a mirror image to the other side. With many updates over the years this is a great start for a young professional to set up a clinic, practice or maybe something else that falls under the umbrella of professional services? The space is bright and inviting with plenty of windows and natural light. Forced air heating with AC and an extra storage room downstairs in the basement. The strata fee varies each month but is generally about \$1800. This is the biggest unit in the building with a great location near the entrance to the parking lot with excellent highway frontage and tons of parking! Please check out the virtual tour in the media tab and call with any questions! (id:6769)