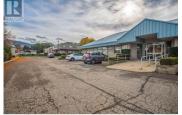

An amazing opportunity with this over 2200 sqft of high profile commercial space in the heart of Rutland! Restricted to professional services as a use, the building is currently being used for Medical and Dental services with excellent long term owners occupying the other units. A central reception desk over looks the two separate waiting areas. The combined 6 examination rooms (3 per side), 2 large main offices and 2 other rooms which could be used as more examination rooms are all part of this offering. There are two half bathrooms along with a renovated full bathroom for customers. A central storage room and lunch room are at the centre of this floor plan. Both sides are essentially a mirror image to the other side. With many updates over the years this is a great start for a young professional to set up a clinic, practice or maybe something else that falls under the umbrella of professional services? The space is bright and inviting with plenty of windows and natural light. Forced air heating with AC and an extra storage room downstairs in the basement. The strata fee varies each month but is generally about \$1800. This is the biggest unit in the building with a great location near the entrance to the parking lot with excellent highway frontage and tons of parking! Please check out the virtual tour in the media tab and call with any questions! (id:6769)