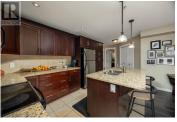

Fabulous 2 bed, 2 bath entry level newer condo in the heart of Lake Country. Bright open design with loads of natural light overlooking farmers fields (ALR) and soaked in the morning sunshine cresting over the mountains. Stunning kitchen with maple shaker cabinets, stainless appliances, quartz counters and a great island with ample roof for entertaining. Generous primary bedroom complete with a 3 piece ensuite, fantastic second bedroom currently used as an office, huge covered concrete deck wired and ready for a hot tub. Ultra convenient location in Lake Country with easy access to the rail trail and Spion Kop hiking trails. (id:6769)