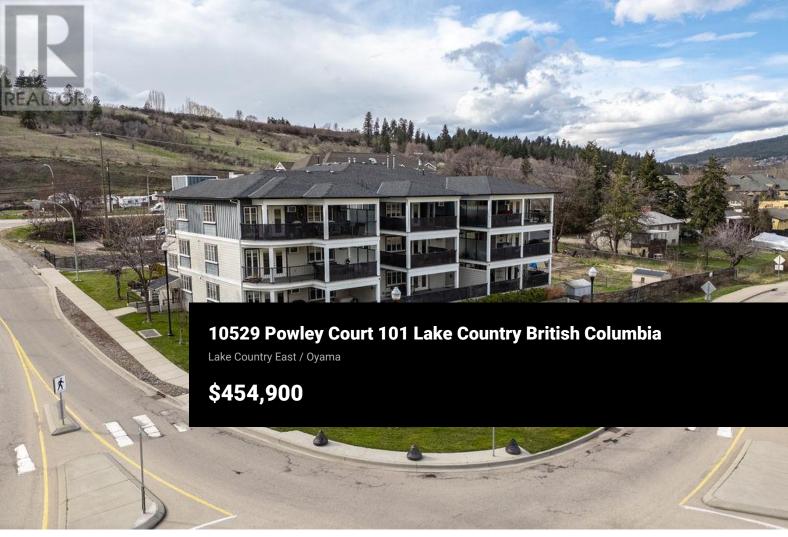

Fabulous 2 bed, 2 bath entry level newer condo in the heart of Lake Country. Bright open design with loads of natural light overlooking farmers fields (ALR) and soaked in the morning sunshine cresting over the mountains. Stunning kitchen with maple shaker cabinets, stainless appliances, quartz counters and a great island with ample roof for entertaining. Generous primary bedroom complete with a 3 piece ensuite, fantastic second bedroom currently used as an office, huge covered concrete deck wired and ready for a hot tub. Ultra convenient location in Lake Country with easy access to the rail trail and Spion Kop hiking trails. (id:6769)