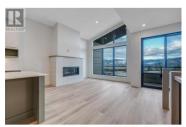

NEW CONSTRUCTION - GST INCLUDED IN PURCHASE PRICE! Thoughtfully designed modern duplex with breathtaking views of Skaha Lake and the Okanagan Valley located at The Ridge Penticton. This home boasts 3 storeys of luxurious living space spanning over 2,000 square feet and has been designed with convenience in mind, featuring an elevator to take you to each level with ease. Enjoy the amazing views from the top floor while having your morning coffee or entertaining guests for dinner. The top floor also has a conveniently located bedroom/den or office space. Bring in groceries with ease from the level laneway access. On the second floor you'll find a spacious laundry room, primary bedroom with 5 piece ensuite with in floor heating and walk in closet. Another spacious bedroom with it's own 4 piece ensuite is also located on this floor. The theatre room on the main floor is perfect for watching sporting events or family movie nights. Featuring quartz countertops, luxury vinyl plank floors, stainless steel appliances, modern lighting packages and 2 car tandem parking in the garage. Enjoy the Okanagan lifestyle with this easy, turnkey living home. (id:6769)