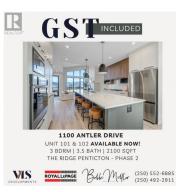

NEW CONSTRUCTION - GST INCLUDED IN PURCHASE PRICE! Thoughtfully designed modern duplex with breathtaking views of Skaha Lake and the Okanagan Valley located at The Ridge Penticton. This home boasts 3 storeys of luxurious living space spanning over 2,000 square feet and has been designed with convenience in mind, featuring an elevator to take you to each level with ease. Enjoy the amazing views from the top floor while having your morning coffee or entertaining guests for dinner. The top floor also has a conveniently located bedroom/den or office space. Bring in groceries with ease from the level laneway access. On the second floor you'll find a spacious laundry room, primary bedroom with 5 piece ensuite with in floor heating and walk in closet. Another spacious bedroom with it's own 4 piece ensuite is also located on this floor. The theatre room on the main floor is perfect for watching sporting events or family movie nights. Featuring quartz countertops, luxury vinyl plank floors, stainless steel appliances, modern lighting packages and 2 car tandem parking in the garage. Enjoy the Okanagan lifestyle with this easy, turnkey living home. (id:6769)