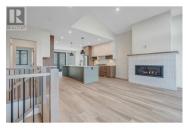

NEW CONSTRUCTION - GST INCLUDED IN PURCHASE PRICE! Thoughtfully designed modern duplex with breathtaking views of Skaha Lake and the Okanagan Valley located at The Ridge Penticton. This home boasts 3 storeys of luxurious living space spanning over 2,000 square feet and has been designed with convenience in mind, featuring an elevator to take you to each level with ease. Enjoy the amazing views from the top floor while having your morning coffee or entertaining guests for dinner. The top floor also has a conveniently located bedroom/den or office space. Bring in groceries with ease from the level laneway access. On the second floor you'll find a spacious laundry room, primary bedroom with 5 piece ensuite with in floor heating and walk in closet. Another spacious bedroom with it's own 4 piece ensuite is also located on this floor. The theatre room on the main floor is perfect for watching sporting events or family movie nights. Featuring quartz countertops, luxury vinyl plank floors, stainless steel appliances, modern lighting packages and 2 car tandem parking in the garage. Enjoy the Okanagan lifestyle with this easy, turnkey living home. (id:6769)