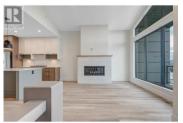

NEW CONSTRUCTION - GST INCLUDED IN PURCHASE PRICE! Thoughtfully designed modern duplex with breathtaking views of Skaha Lake and the Okanagan Valley located at The Ridge Penticton. This home boasts 3 storeys of luxurious living space spanning over 2,000 square feet and has been designed with convenience in mind, featuring an elevator to take you to each level with ease. Enjoy the amazing views from the top floor while having your morning coffee or entertaining guests for dinner. The top floor also has a conveniently located bedroom/den or office space. Bring in groceries with ease from the level laneway access. On the second floor you'll find a spacious laundry room, primary bedroom with 5 piece ensuite with in floor heating and walk in closet. Another spacious bedroom with it's own 4 piece ensuite is also located on this floor. The theatre room on the main floor is perfect for watching sporting events or family movie nights. Featuring quartz countertops, luxury vinyl plank floors, stainless steel appliances, modern lighting packages and 2 car tandem parking in the garage. Enjoy the Okanagan lifestyle with this easy, turnkey living home. (id:6769)