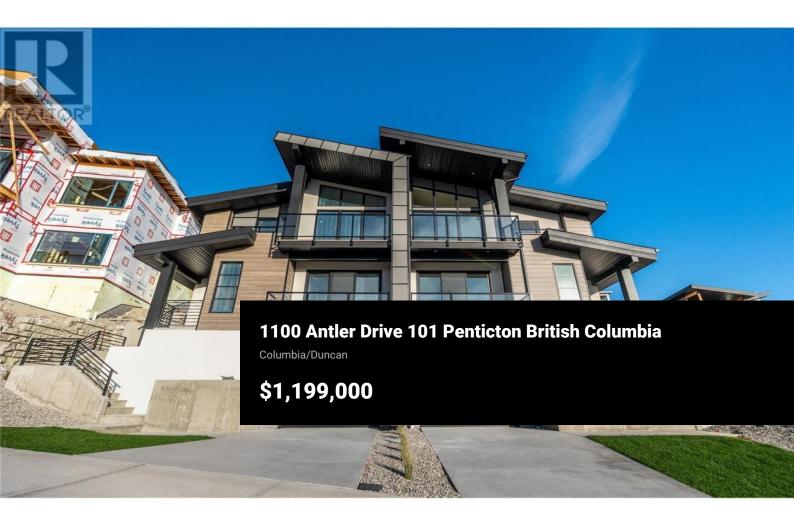

NEW CONSTRUCTION - GST INCLUDED IN PURCHASE PRICE! Thoughtfully designed modern duplex with breathtaking views of Skaha Lake and the Okanagan Valley located at The Ridge Penticton. This home boasts 3 storeys of luxurious living space spanning over 2,000 square feet and has been designed with convenience in mind, featuring an elevator to take you to each level with ease. Enjoy the amazing views from the top floor while having your morning coffee or entertaining guests for dinner. The top floor also has a conveniently located bedroom/den or office space. Bring in groceries with ease from the level laneway access. On the second floor you'll find a spacious laundry room, primary bedroom with 5 piece ensuite with in floor heating and walk in closet. Another spacious bedroom with it's own 4 piece ensuite is also located on this floor. The theatre room on the main floor is perfect for watching sporting events or family movie nights. Featuring quartz countertops, luxury vinyl plank floors, stainless steel appliances, modern lighting packages and 2 car tandem parking in the garage. Enjoy the Okanagan lifestyle with this easy, turnkey living home. (id:6769)