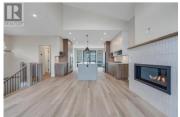

NEW CONSTRUCTION - GST INCLUDED IN PURCHASE PRICE! Thoughtfully designed modern duplex with breathtaking views of Skaha Lake and the Okanagan Valley located at The Ridge Penticton. This home boasts 3 storeys of luxurious living space spanning over 2,000 square feet and has been designed with convenience in mind, featuring an elevator to take you to each level with ease. Enjoy the amazing views from the top floor while having your morning coffee or entertaining guests for dinner. The top floor also has a conveniently located bedroom/den or office space. Bring in groceries with ease from the level laneway access. On the second floor you'll find a spacious laundry room, primary bedroom with 5 piece ensuite with in floor heating and walk in closet. Another spacious bedroom with it's own 4 piece ensuite is also located on this floor. The theatre room on the main floor is perfect for watching sporting events or family movie nights. Featuring quartz countertops, luxury vinyl plank floors, stainless steel appliances, modern lighting packages and 2 car tandem parking in the garage. Enjoy the Okanagan lifestyle with this easy, turnkey living home. (id:6769)