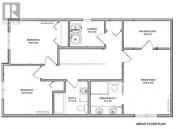

## SOUTHWEST CORNER

11612 VICTORIA ROAD S. - LANDSCAPE PLAN

PHOTO REFERENCE FROM BOB PURVES ROAD TO SHOW BUILDER QUALITY

Brand new half duplex near Giants Head Elementary in Summerland! Two storey, 1324 sqft, 3 bed, 3 bath home. Best part is no strata fees and no restrictions! Main floor with open concept living room to kitchen with all new appliances and a 2pc bath. Efficient ductless heat pumps provide the heating and air conditioning allowing clean lines in the unit and no drops in the ceiling, plus an HRV unit to help increase energy efficiency. Upstairs you will find your primary bedroom with large walk-in closet and 4pc ensuite, 2 bedrooms, another 4pc bath & separate laundry room! Private fenced yard with patio, 200 amp service, single car garage roughed in for an EV charger with additional parking stall. Take comfort in with the protection of the 2/5/10 new home warranty. Near Dale Meadows sports fields, close to Giants Head Mountain Park, and a short distance to all downtown Summerland has to offer! Property is currently under construction with estimated completion early 2025. . Contact the listing agent to learn more! (id:6769)