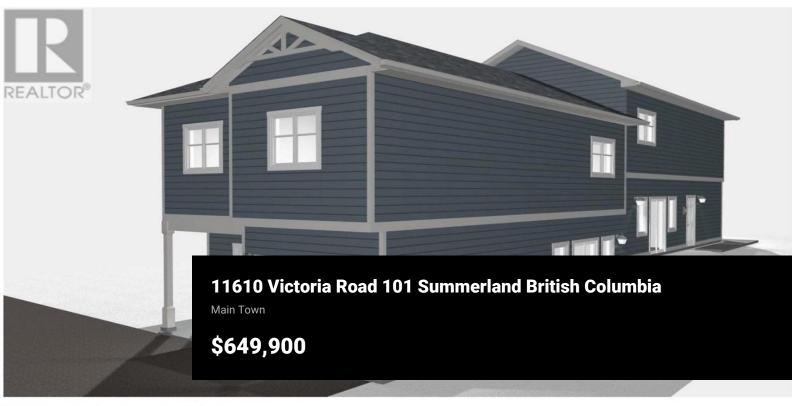

## SOUTHWEST CORNER

11612 VICTORIA ROAD S. - LANDSCAPE PLAN

PHOTO REFERENCE FROM BOB PURVES ROAD TO SHOW BUILDER QUALITY

Brand new half duplex near Giants Head Elementary in Summerland! Two storey, 1324 sqft, 3 bed, 3 bath home. Best part is no strata fees and no restrictions! Main floor with open concept living room to kitchen with all new appliances and a 2pc bath. Efficient ductless heat pumps provide the heating and air conditioning allowing clean lines in the unit and no drops in the ceiling, plus an HRV unit to help increase energy efficiency. Upstairs you will find your primary bedroom with large walk-in closet and 4pc ensuite, 2 bedrooms, another 4pc bath & separate laundry room! Private fenced yard with patio, 200 amp service, single car garage roughed in for an EV charger with additional parking stall. Take comfort in with the protection of the 2/5/10 new home warranty. Near Dale Meadows sports fields, close to Giants Head Mountain Park, and a short distance to all downtown Summerland has to offer! Property is currently under construction with estimated completion early 2025. . Contact the listing agent to learn more! (id:6769)