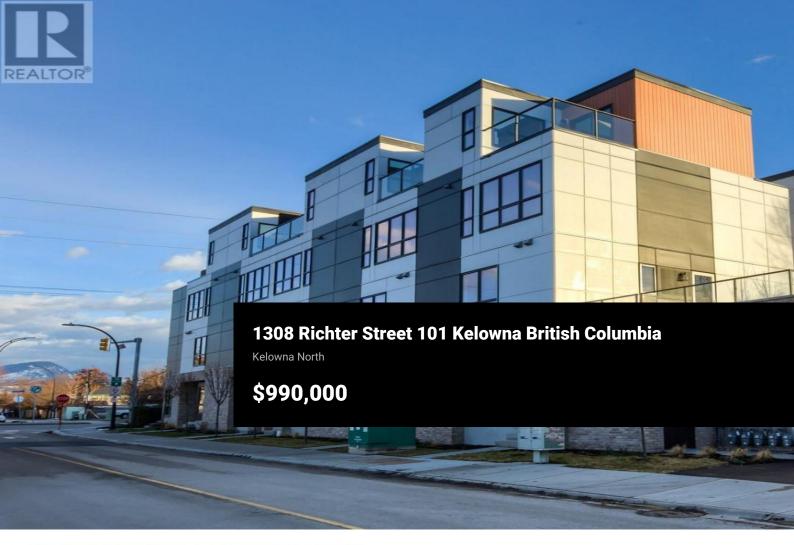

Spacious corner, luxury townhome unit at The BRIXX in the heart of downtown Kelowna. Highly desirable location surrounded by all the conveniences expected of urban, downtown living. Walking distance to all downtown amenities incl. the lakefront & beaches, Knox Mtn., parks, trails, brewery district, cultural districts, world-class dining & entertainment. Top unit in entire development with numerous upgrades incl. Sonos home automation w/ speakers & TV's w/ sound bars, full hardwood throughout, window coverings, closet systems & over 460sf of outdoor living space. 4-storey urban living with practical, open layout. Common living on 1st & 2nd levels, two bedrooms + laundry on 3rd level, & 4th level dedicated to master suite w/ private balcony & large WIC w/ barn door. Solid built complex with two tiers of garage door security, sleek contemporary finishes, Miele appliances, double garage, zoned HVAC, security system & dedicated space framed for future elevator. This rare unit is suitable for family living or investment. Continued revitalizations and developments in the area continue to build long-term value. (id:6769)