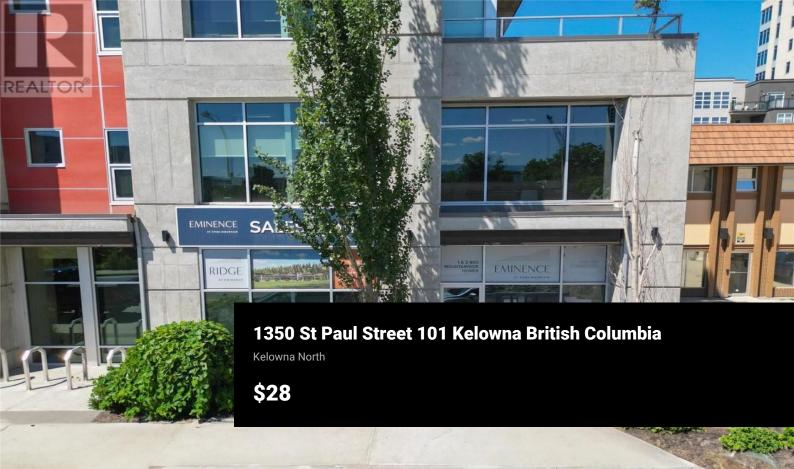

R

MINENC

Approximately 1,100 +/- square feet of prime retail space available for lease in the highly sought-after Sole 2 building in Downtown Kelowna. This unit offers an open-concept layout with large floor-to-ceiling, street-facing windows that ensure maximum visibility and natural light. It includes one washroom, two storage rooms, a private office, and one dedicated parking stall. The unit is strategically located in a high-traffic area near the upcoming UBCO campus, surrounded by new high-rise residential towers, and close to a variety of amenities and businesses. Available November 1st, 2024. (id:6769)