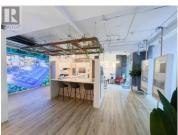

R

MINENC

Approximately 1,100 +/- square feet of prime retail space available for lease in the highly sought-after Sole 2 building in Downtown Kelowna. This unit offers an open-concept layout with large floor-to-ceiling, street-facing windows that ensure maximum visibility and natural light. It includes one washroom, two storage rooms, a private office, and one dedicated parking stall. The unit is strategically located in a high-traffic area near the upcoming UBCO campus, surrounded by new high-rise residential towers, and close to a variety of amenities and businesses. Available November 1st, 2024. (id:6769)