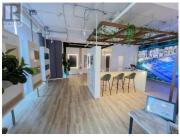

R

MINENC

Approximately 1,100 +/- square feet of prime retail space available for lease in the highly sought-after Sole 2 building in Downtown Kelowna. This unit offers an open-concept layout with large floor-to-ceiling, street-facing windows that ensure maximum visibility and natural light. It includes one washroom, two storage rooms, a private office, and one dedicated parking stall. The unit is strategically located in a high-traffic area near the upcoming UBCO campus, surrounded by new high-rise residential towers, and close to a variety of amenities and businesses. Available November 1st, 2024. (id:6769)