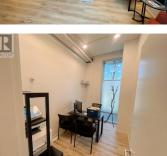

R

MINENC

Approximately 1,100 +/- square feet of prime retail space available for lease in the highly sought-after Sole 2 building in Downtown Kelowna. This unit offers an open-concept layout with large floor-to-ceiling, street-facing windows that ensure maximum visibility and natural light. It includes one washroom, two storage rooms, a private office, and one dedicated parking stall. The unit is strategically located in a high-traffic area near the upcoming UBCO campus, surrounded by new high-rise residential towers, and close to a variety of amenities and businesses. Available November 1st, 2024. (id:6769)